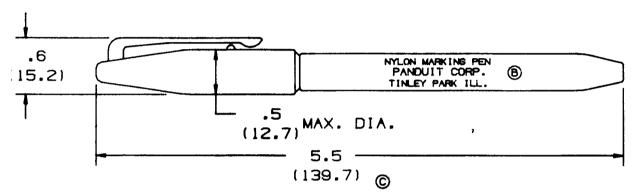

## NOTES:

- 1) FOR USE ON NYLON MARKER TIES AND MARKER PLATES.
- 2) PEN BODY COLOR REPRESENTS INK COLOR.

|      |         |     |     |                                                     |      |     |      |     | DIMENSIONS IN PAPENTHESES AR                                                                     | E IN METRIC UNITS.                                                                                 |  |
|------|---------|-----|-----|-----------------------------------------------------|------|-----|------|-----|--------------------------------------------------------------------------------------------------|----------------------------------------------------------------------------------------------------|--|
|      |         |     |     |                                                     |      |     |      |     | NYLON MARKING PEN, PX                                                                            |                                                                                                    |  |
|      |         |     |     |                                                     |      |     |      |     |                                                                                                  |                                                                                                    |  |
|      |         |     |     |                                                     |      |     |      |     | UNLESS OTHERWISE SPECIFIED, DIMENSIONAL TOLERANCES ARE: (.X) ± .1(2.54)( XXX) ± (.XX) ± ANGLES ± | UNLESS OTHERWISE SPEC-<br>IFIED, ALL DIMENSIONS<br>ARE GIVEN IN INCHES,<br>THIRD ANGLE PROJECTION. |  |
|      |         |     | _   | © 5.5 WAS 5.8  (B) PRINTING WAS TWO NOW THREE LINES |      |     |      |     | DRAWN SY MAT'L.                                                                                  | SCALE NONE                                                                                         |  |
| 1    | 7-18-88 | KJL | Hy  |                                                     | 2358 | 1   | Hy   |     | DATE<br>10-19-79                                                                                 | SS-2358 A                                                                                          |  |
| REV. | DATE    | BY  | снк | DESCRIPTION                                         | EGN  | · Ŗ | CUST | SUP | CHKA                                                                                             | SS-2358 A                                                                                          |  |