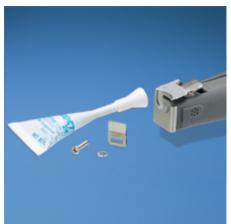

## K2-BLD2

• Blade replacement kits can be part of a user's scheduled maintenance plan or used when cutoffs are not clean and crisp

| ■ Part Number                     | K2-BLD2                                                 |
|-----------------------------------|---------------------------------------------------------|
| ■ RoHS Compliancy Status          | RoHS directive is not applicable                        |
| ■ Part Description                | Blade Replacement Kit for GS2B and PPTS (all versions). |
| ■ Contents                        | Threadlocker, screws, and replacement blade.            |
| ■ Pricing Description             | Blade Replacement Kit For GS2B, GS2BL and PPTS Tools    |
| <ul><li>Min. Order UOM</li></ul>  | KT                                                      |
| <ul><li>Min. Order Qty.</li></ul> | 1                                                       |
| DOM Ob /// -( Dl )                |                                                         |