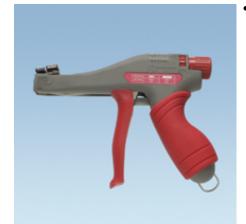

## GTH

- Full selection of ergonomic and metal tools to install all *PANDUIT*® cable ties from Subminiature through Extra-Heavy cross sections
  - Tool controlled tension provides flush cut-off and speeds installation to lower installed cost
  - Easy to change tension adjustment and easy to operate
- Engineered to promote worker safety, reduce downtime, increase productivity and provide the lowest installed cost
- Used in production, maintenance, or construction applications
- Replacement blades available and requires no special maintenance

| <ul> <li>Part Number</li> </ul>            | GTH                                                                                                  |  |
|--------------------------------------------|------------------------------------------------------------------------------------------------------|--|
| <ul> <li>RoHS Compliancy Status</li> </ul> | RoHS directive is not applicable                                                                     |  |
| <ul> <li>Part Description</li> </ul>       | Ergonomic design. Installs Standard, Heavy-Standard, Light-Heavy and Heavy cross section cable ties. |  |
|                                            | Color Identification: Red Trigger Handle, Cushion Sleeve and Selector Knob                           |  |
|                                            | Body: Gray Impact Resistant Resin Housing                                                            |  |
|                                            | Weight: 12.0 oz. (340g)                                                                              |  |
| <ul> <li>Product Type</li> </ul>           | Cable Tie Tools                                                                                      |  |
| <ul> <li>Part Features</li> </ul>          | Ergonomic design with impact resistant resin housing, narrow nose, and cushion handle.               |  |
| <ul> <li>Pricing Description</li> </ul>    | Ergonomic Cable Tie Tool for S, HS, LH, H ties, Adjustable tension                                   |  |
| <ul> <li>Used With Cable Ties</li> </ul>   | S, HS, LH, H                                                                                         |  |
| <ul> <li>Weight (g)</li> </ul>             | 340                                                                                                  |  |
| <ul> <li>Weight (oz.)</li> </ul>           | 12.0                                                                                                 |  |
| <ul> <li>Min. Order UOM</li> </ul>         | PC                                                                                                   |  |
| <ul> <li>Min. Order Qty.</li> </ul>        | 1                                                                                                    |  |
|                                            |                                                                                                      |  |