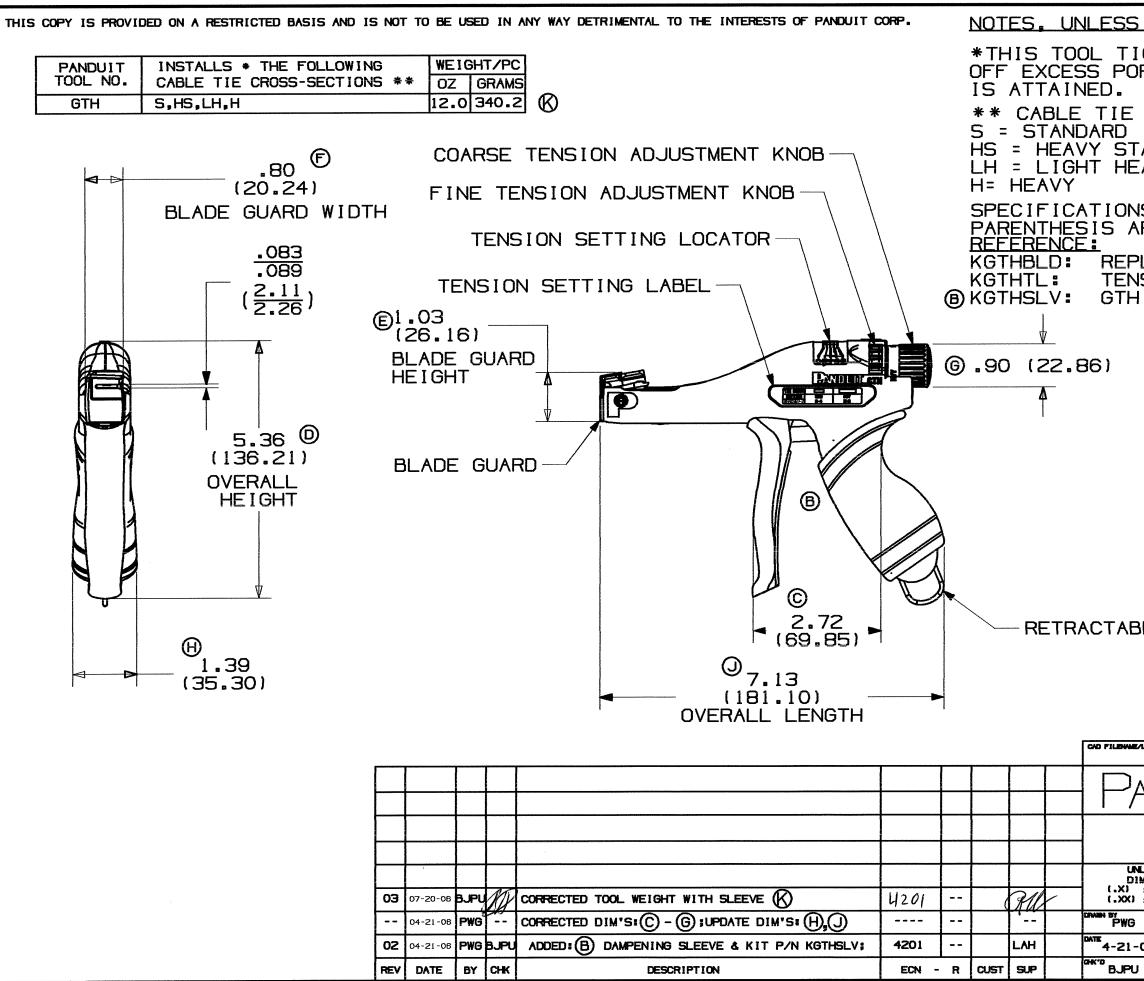

BOM Qty. (# of Pkgs.)

| OTHERWISE SPECIFIED:                                                               |                                                               |  |  |
|------------------------------------------------------------------------------------|---------------------------------------------------------------|--|--|
| GHTENS CABLE T<br>RTION WHEN PRES                                                  | IES AND CUTS<br>SET TENSION                                   |  |  |
| CROSS-SECTION CODE:                                                                |                                                               |  |  |
| ANDARD (CONTOUR-TY)<br>AVY                                                         |                                                               |  |  |
| IS SHOWN IN<br>RE METRIC.                                                          |                                                               |  |  |
| LACEMENT BLADE                                                                     | кіт                                                           |  |  |
| ISION LOCKING KIT                                                                  |                                                               |  |  |
|                                                                                    |                                                               |  |  |
|                                                                                    |                                                               |  |  |
|                                                                                    |                                                               |  |  |
|                                                                                    |                                                               |  |  |
|                                                                                    |                                                               |  |  |
|                                                                                    |                                                               |  |  |
|                                                                                    |                                                               |  |  |
|                                                                                    |                                                               |  |  |
|                                                                                    |                                                               |  |  |
| BLE HANGER HOOK                                                                    |                                                               |  |  |
|                                                                                    |                                                               |  |  |
|                                                                                    |                                                               |  |  |
| R24651BA_DC_W                                                                      | H24651B01_03A                                                 |  |  |
| ANDU I T corr                                                                      | P TINLEY PARK, ILLINDIS                                       |  |  |
| CD, GTH                                                                            |                                                               |  |  |
| LESS OTHERWISE SPECIFIED, UNLESS OTHERWISE SPECIFIED,<br>MENSIONAL TOLERANCES ARE: |                                                               |  |  |
| ± (.XXX) ±<br>± ANGLES ±                                                           | ALL DIMENSIONS AND SIVEN IN<br>INCHES, THIRD ANGLE PROJECTION |  |  |
| MAT'L:                                                                             | SCALE 1/2** = 1 **<br>DRAWEING NO. 000                        |  |  |
|                                                                                    | WH24651B01 B                                                  |  |  |