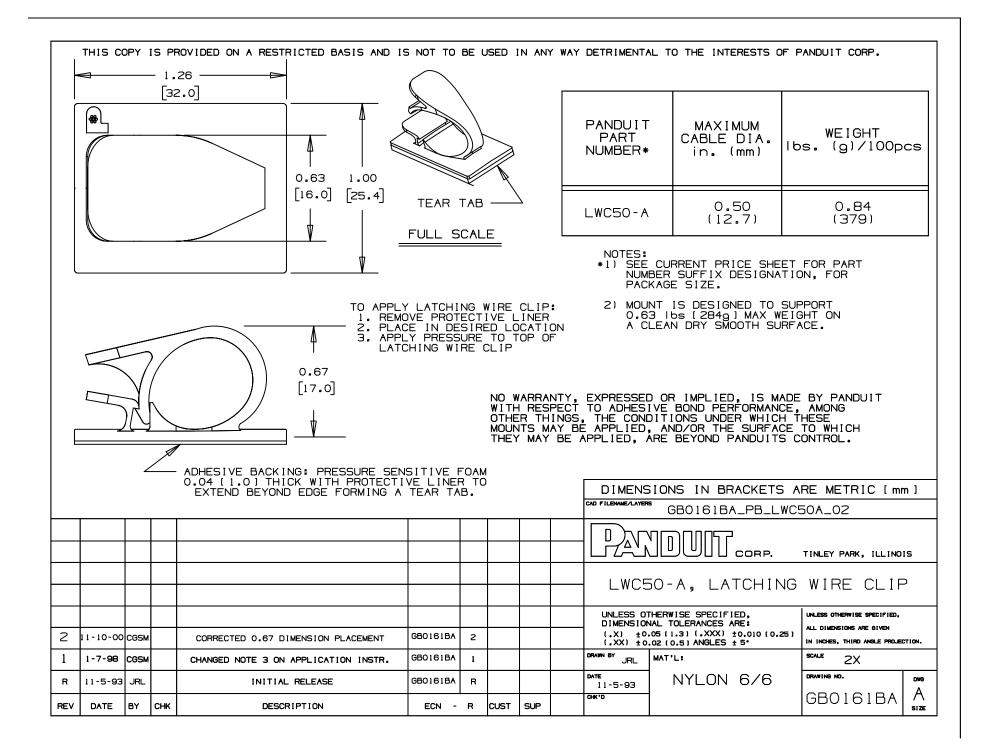

## LWC50-A-L

| <ul> <li>Part Number</li> </ul>                | LWC50-A-L                                           |
|------------------------------------------------|-----------------------------------------------------|
| <ul> <li>RoHS Compliancy Status</li> </ul>     | Compliant                                           |
| <ul> <li>Part Description</li> </ul>           | Adhesive Backed Latching Wire Clip                  |
| <ul> <li>Product Type</li> </ul>               | Mounting Device                                     |
| <ul> <li>Material</li> </ul>                   | Nylon 6.6                                           |
| Color                                          | Natural                                             |
| <ul> <li>UL Recognized</li> </ul>              | E136577                                             |
| <ul> <li>Height (In.)</li> </ul>               | .67                                                 |
| <ul> <li>Height (mm)</li> </ul>                | 17.0                                                |
| <ul> <li>Length (In.)</li> </ul>               | 1.26                                                |
| <ul> <li>Length (mm)</li> </ul>                | 32.0                                                |
| ■ Width (In.)                                  | 1.00                                                |
| <ul> <li>Width (mm)</li> </ul>                 | 25.4                                                |
| <ul> <li>Adhesive Type</li> </ul>              | Rubber                                              |
| <ul> <li>Environment</li> </ul>                | Indoors                                             |
| <ul> <li>Max. Bundle Diameter (In.)</li> </ul> | .50                                                 |
| <ul> <li>Max. Bundle Diameter (mm)</li> </ul>  | 12.7                                                |
| <ul> <li>Mounting Method</li> </ul>            | Rubber Adhesive                                     |
| <ul> <li>Pricing Description</li> </ul>        | Latching Wire Clip, Adh., .50" (12.7mm) Bundle, NAT |
| <ul> <li>Min. Order UOM</li> </ul>             | PC                                                  |
| <ul> <li>Min. Order Qty.</li> </ul>            | 50                                                  |
|                                                |                                                     |