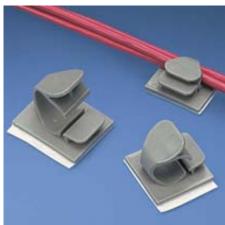

## LWC50-A-L

| <ul> <li>Part Number</li> </ul>                | LWC50-A-L                                           |
|------------------------------------------------|-----------------------------------------------------|
| <ul> <li>RoHS Compliancy Status</li> </ul>     | Compliant                                           |
| <ul> <li>Part Description</li> </ul>           | Adhesive Backed Latching Wire Clip                  |
| <ul> <li>Product Type</li> </ul>               | Mounting Device                                     |
| <ul> <li>Material</li> </ul>                   | Nylon 6.6                                           |
| Color                                          | Natural                                             |
| <ul> <li>UL Recognized</li> </ul>              | E136577                                             |
| <ul> <li>Height (In.)</li> </ul>               | .67                                                 |
| <ul> <li>Height (mm)</li> </ul>                | 17.0                                                |
| <ul> <li>Length (In.)</li> </ul>               | 1.26                                                |
| <ul> <li>Length (mm)</li> </ul>                | 32.0                                                |
| ■ Width (In.)                                  | 1.00                                                |
| <ul> <li>Width (mm)</li> </ul>                 | 25.4                                                |
| <ul> <li>Adhesive Type</li> </ul>              | Rubber                                              |
| <ul> <li>Environment</li> </ul>                | Indoors                                             |
| <ul> <li>Max. Bundle Diameter (In.)</li> </ul> | .50                                                 |
| <ul> <li>Max. Bundle Diameter (mm)</li> </ul>  | 12.7                                                |
| <ul> <li>Mounting Method</li> </ul>            | Rubber Adhesive                                     |
| <ul> <li>Pricing Description</li> </ul>        | Latching Wire Clip, Adh., .50" (12.7mm) Bundle, NAT |
| <ul> <li>Min. Order UOM</li> </ul>             | PC                                                  |
| <ul> <li>Min. Order Qty.</li> </ul>            | 50                                                  |
|                                                |                                                     |

BOM Qty. (# of Pkgs.)

- • Routes and secures cords and cables
  - Convenient releasable latch
  - Available in six sizes with releasable latch
  - Rubber-based adhesive provides a strong and reliable bond