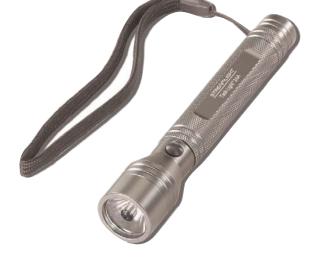

## Task-Light<sup>®</sup> 1AA LED Flashlight

Case Material: Corrosion and water resistant, anodized machined aluminum. Available in Gun Metal Gray

- Dimensions: Length: 4.25 inches (10.8 cm)
  - Weight: 3.1 oz (88 grams)\*
    - Lens: Impact-resistant polycarbonate lens
- Light Source: 5mm Nichia 100,000 hour LED
- Light Output: 8 Lumens Typical
  - On/Off: Two-stage push button head switch; High and Low Power
  - Run Time: Up to 5 hours at optimum output; Up to 80 hours on low power
    - Battery: One (1) "AA" alkaline battery

- Features: Deep reflective optic for a bright beam
  - O-Ring sealed
  - Weather resistant
  - Knurled body for enhanced grip
  - Wrist lanyard

Approvals: Most models meet applicable European Community Directives.