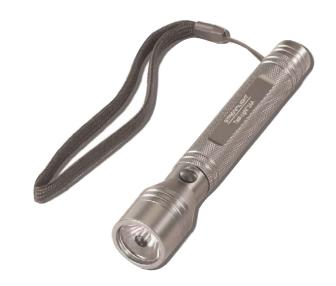

## Task-Light<sup>®</sup> 2AA LED Flashlight

Case Material: Corrosion and water resistant, anodized machined aluminum. Available in Gun Metal Gray

Dimensions: Length: 6.8 inches (17.27cm)

Weight: 4.6 oz (130 grams)\*

- Lens: Impact-resistant polycarbonate lens
- Light Source: 0.5 Watt, 100,000 hour Rigel LED
- Light Output: 25 Lumens Typical
  - On/Off: Two-stage push button head switch; High and Low Power
  - Run Time: Up to 8 hours at optimum output; Up to 50 hours on low power
    - Battery: Three (2) "AA" alkaline batteries
  - Features: Deep reflective optic for a bright beam
    - · O-Ring sealed
    - Weather resistant
    - Knurled body for enhanced grip
    - Wrist lanyard