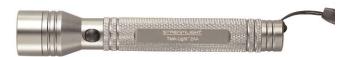

## Task-Light<sup>®</sup> 2AA LED Flashlight

Case Material: Corrosion and water resistant, anodized machined aluminum. Available in Gun Metal Gray

Dimensions: Length: 6.8 inches (17.27cm)

Weight: 4.6 oz (130 grams)\*

- Lens: Impact-resistant polycarbonate lens
- Light Source: 0.5 Watt, 100,000 hour Rigel LED
- Light Output: 25 Lumens Typical
  - On/Off: Two-stage push button head switch; High and Low Power
  - Run Time: Up to 8 hours at optimum output; Up to 50 hours on low power
    - Battery: Three (2) "AA" alkaline batteries
  - Features: Deep reflective optic for a bright beam
    - · O-Ring sealed
    - Weather resistant
    - Knurled body for enhanced grip
    - Wrist lanyard