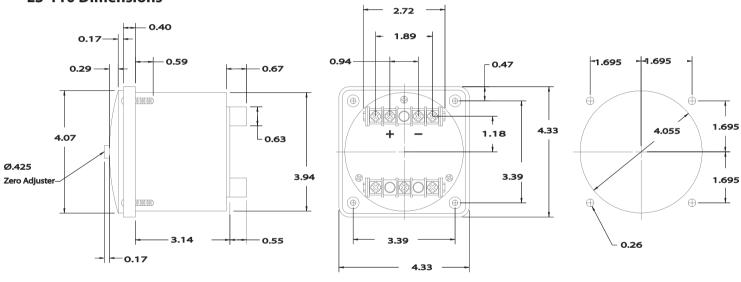

## LS-110 & LS-80 Series Switchboard Meters



\*Available meters include: Watts, Vars, Powerfactor, Syncroscope, Amp and Volts.

- The LS-110 is 4.5" Square
- The LS-80 is 3.25" Square
- All AC moving coil rectifier ammeters and voltmeter are ±1%
- DC Moving coil ammeters and voltmeters ±1%
- Frequency meters ±0.15Hz (50Hz & 60Hz), and all power meters are ±1%.
- All AC & DC voltmeters 50% momentary /20% prolonged
- AC & DC ammeters 50% momentary/20% prolonged
- Frequency meters 20% maximum; and power meters - 20% maximum. All ammeters and power meters < 0.5V maximum</li>
- Meters are ANSI C39.1
- \* Some available options include custom artwork, colored dials, traceable calibration, custom logos, panel gaskets, and anti-glare window.

## **LS-110 Dimensions**



## **LS-80 Dimensions**