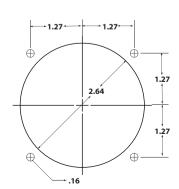

S-110 & LS-80 Series Switchboard Meters



\*Available meters include: Watts, Vars, Powerfactor, Syncroscope, Amp and Volts.

- The LS-110 is 4.5" Square
- The LS-80 is 3.25" Square
- All AC moving coil rectifier ammeters and voltmeter are ±1%
- DC Moving coil ammeters and voltmeters ±1%
- Frequency meters ±0.15Hz (50Hz & 60Hz), and all power meters are ±1%.
- All AC & DC voltmeters 50% momentary /20% prolonged
- AC & DC ammeters 50% momentary/20% prolonged
- Frequency meters 20% maximum; and power meters - 20% maximum. All ammeters and power meters < 0.5V maximum</li>
- Meters are ANSI C39.1
- \* Some available options include custom artwork, colored dials, traceable calibration, custom logos, panel gaskets, and anti-glare window.

## **LS-110 Dimensions**



## **LS-80 Dimensions**