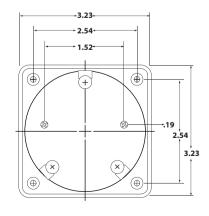

LS-110 & LS-80 Series Switchboard Meters



\*Available meters include: Watts, Vars, Powerfactor, Syncroscope, Amp and Volts.

- The LS-110 is 4.5" Square
- The LS-80 is 3.25" Square
- All AC moving coil rectifier ammeters and voltmeter are ±1%
- DC Moving coil ammeters and voltmeters ±1%
- Frequency meters ±0.15Hz (50Hz & 60Hz), and all power meters are ±1%.
- All AC & DC voltmeters 50% momentary /20% prolonged
- AC & DC ammeters 50% momentary/20% prolonged
- Frequency meters 20% maximum; and power meters - 20% maximum. All ammeters and power meters < 0.5V maximum</li>
- Meters are ANSI C39.1
- \* Some available options include custom artwork, colored dials, traceable calibration, custom logos, panel gaskets, and anti-glare window.

## **LS-110 Dimensions**



## **LS-80 Dimensions**