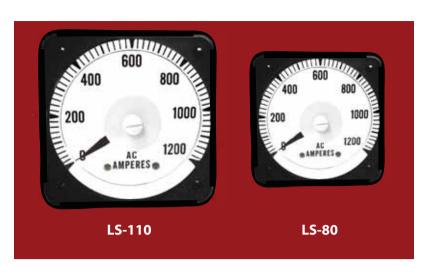

## LS-110 & LS-80 Series Switchboard Meters

\*Available meters include: Watts, Vars, Powerfactor, Syncroscope, Amp and Volts.

- The LS-110 is 4.5" Square
- The LS-80 is 3.25" Square
- All AC moving coil rectifier ammeters and voltmeter are ±1%
- DC Moving coil ammeters and voltmeters ±1%
- Frequency meters ±0.15Hz (50Hz & 60Hz), and all power meters are ±1%.
- All AC & DC voltmeters 50% momentary /20% prolonged
- AC & DC ammeters 50% momentary/20% prolonged
- Frequency meters 20% maximum; and power meters - 20% maximum. All ammeters and power meters < 0.5V maximum</li>
- Meters are ANSI C39.1
- \* Some available options include custom artwork, colored dials, traceable calibration, custom logos, panel gaskets, and anti-glare window.