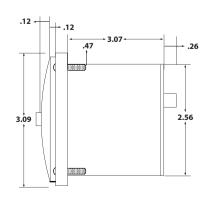

## LS-110 & LS-80 Series Switchboard Meters



\*Available meters include: Watts, Vars, Powerfactor, Syncroscope, Amp and Volts.

- The LS-110 is 4.5" Square
- The LS-80 is 3.25" Square
- All AC moving coil rectifier ammeters and voltmeter are ±1%
- DC Moving coil ammeters and voltmeters ±1%
- Frequency meters ±0.15Hz (50Hz & 60Hz), and all power meters are ±1%.
- All AC & DC voltmeters 50% momentary /20% prolonged
- AC & DC ammeters 50% momentary/20% prolonged
- Frequency meters 20% maximum; and power meters - 20% maximum. All ammeters and power meters < 0.5V maximum</li>
- Meters are ANSI C39.1
- \* Some available options include custom artwork, colored dials, traceable calibration, custom logos, panel gaskets, and anti-glare window.

## **LS-110 Dimensions**



## **LS-80 Dimensions**