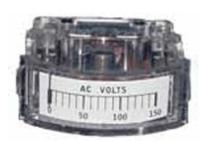

## Edgewise Model E-20, CK-256 and CK-257 Panel Meter

These edgewise meters are suitable for many applications requiring a low cost solution. The standard case is polystrene, however UL Polycarbonate is available. Accuracy is +/- of full scale and mosr AC/DC ranges are available.

# **Edgewise Analog Panel**

The E-20 and CK-150 Series edgewise meter are suitable for many applications requiring a low cost solution. The standard case is polystyrene, but UL Polycarbonate is available. Accuracy is  $\pm 5\%$  of full scale and most AC/DC ranges are available. Typical uses include test equipment, power supplies, emergency lighting chargers, recreational equipment, etc. Features quick snap in ears...no brackets required!