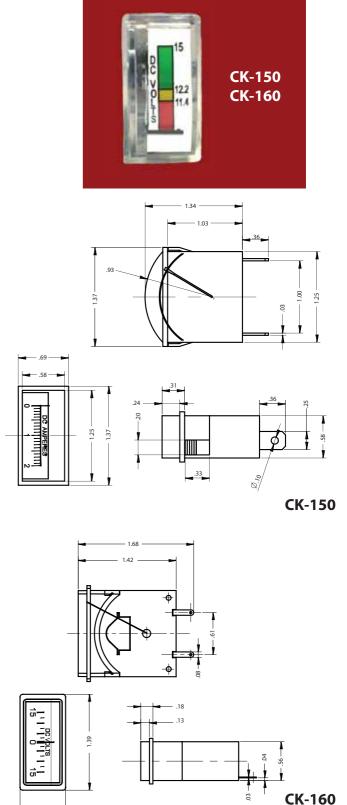

## Edgewise Model E-20, CK-256 and CK-257 Panel Meter

These edgewise meters are suitable for many applications requiring a low cost solution. The standard case is polystrene, however UL Polycarbonate is available. Accuracy is +/- of full scale and mosr AC/DC ranges are available.

# **Edgewise Analog Panel**

The E-20 and CK-150 Series edgewise meter are suitable for many applications requiring a low cost solution. The standard case is polystyrene, but UL Polycarbonate is available. Accuracy is  $\pm 5\%$  of full scale and most AC/DC ranges are available. Typical uses include test equipment, power supplies, emergency lighting chargers, recreational equipment, etc. Features quick snap in ears...no brackets required!