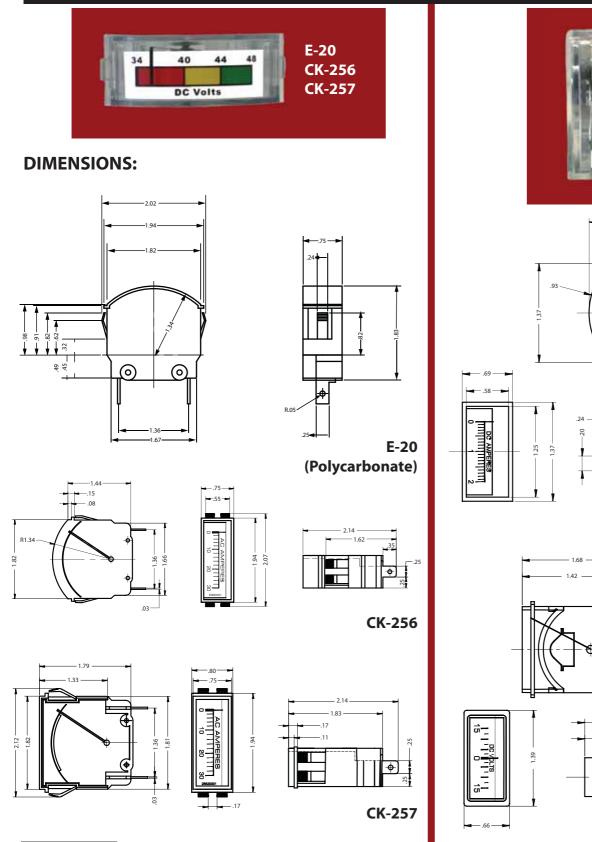

## Edgewise Model E-20, CK-256 and CK-257 Panel Meter

These edgewise meters are suitable for many applications requiring a low cost solution. The standard case is polystrene, however UL Polycarbonate is available. Accuracy is +/- of full scale and mosr AC/DC ranges are available.

# **Edgewise Analog Panel**

The E-20 and CK-150 Series edgewise meter are suitable for many applications requiring a low cost solution. The standard case is polystyrene, but UL Polycarbonate is available. Accuracy is  $\pm 5\%$  of full scale and most AC/DC ranges are available. Typical uses include test equipment, power supplies, emergency lighting chargers, recreational equipment, etc. Features quick snap in ears...no brackets required!