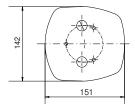

Flush mount bracket for LKEHFE-F/EXN & LKEHFV-F/EXN

142

· LED units can be stacked to 1, 2, and 4 on order. · SD card for the model LKEHFV-F/EXN and

LKEHFV-W/EXN sold separately.