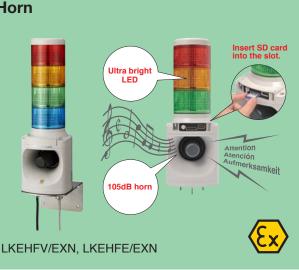

# 105dB(A)

# MP3 Field Programmable Announciator, Melody Horn

- · Explosion-safe for gas and dust
- Suitable for Zone 2 and Zone 22
- CE compliance in accordance to ATEX
- · Super bright LED colors correspond to different voice, sounds, chimes and melodies.
- · Voice alert messages of up to 63 seconds (64kbit/s) with 5 channels can be played back.
- 32 combinations of sounds, chimes and melodies are pre-recorded.
- 8 sounds can be played back by a bit input, and 32 sounds by binary input.
- Volume is adjustable from 0 to 105dB at 1 meter.
- Field programmable with MP3 by SD card for the model LKEHFV/EXN.
- Well visible with the super bright 100mm diameter LED from far distance.

2-ø10

(mm)

Power

14.2W

14 2W

14 2W

14.2W

- · Robust design to withstand against 2G vibration.
- The body is made of Acrylonitrite-Ethlene-Styrene for weather resistant.
- · Easy to control by only one common wire for both LED units and audible signals.
- NPN is standard. PNP open colletor type is also available on order.
- Protection rating of IP65