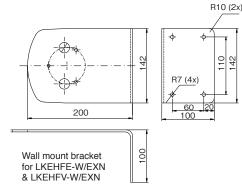

Flush mount bracket for LKEHFE-F/EXN & LKEHFV-F/EXN

142

· LED units can be stacked to 1, 2, and 4 on order. · SD card for the model LKEHFV-F/EXN and

LKEHFV-W/EXN sold separately.