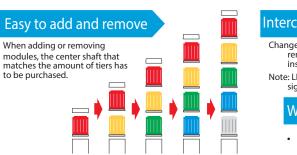

# Interchangeable LED Modules

Changeable color sequence: Easy to add/ remove up to 5 colored modules even after installation.

Note: LED modules of the same color within a signal tower will light up simultaneously.

#### Wiring doesn't change

• The LED Module colors correspond to the wiring, so re-wiring is not necessary.