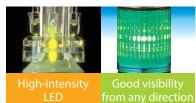

#### Patented reflection system increases visibility.

#### FEATURES

- PATLITE's exclusive hybrid prism-cut lens designed for enhanced visibility from any direction and distance.
- Double-insulated construction for enhanced durability and safety in the work environment.
- Direct mount installation with just a single hole.
- Interchangeable Modules need no re-wiring, even after installation.
- Main body is constructed of superior impact and heat resistant ABS resin.
- Lens is made of superior weather resistant and light translucent AS resin.
- Available Colors are in Red, Amber, Green, Blue, and Clear/White.
- Conforms to the CE requirements.
- UL Recognized Components (File No. E215660)
- AVAILABLE BY SPECIAL ORDER
- All Clear Lenses: Distinctive color recognition when operated with clear lenses (B0738 type).
- Cable: Versatile and flexible 3m cable.