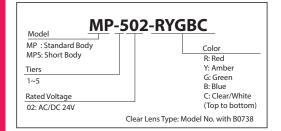

t resistant ABS resin.
- Lens is made of superior weather resistant and light translucent AS resin.
- Available Colors are in Red, Amber, Green, Blue, and Clear/White.
- Conforms to the CE requirements.
- UL Recognized Components (File No. E215660)
- AVAILABLE BY SPECIAL ORDER
- All Clear Lenses: Distinctive color recognition when operated with clear lenses (B0738 type).
- Cable: Versatile and flexible 3m cable.



Optional MP-B Buzzer (See pg. 199)



# Interchangeable LED Modules

Changeable color sequence: Easy to add/ remove up to 5 colored modules even after installation.

Note: LED modules of the same color within a signal tower will light up simultaneously.

#### Wiring doesn't change

• The LED Module colors correspond to the wiring, so re-wiring is not necessary.

# How to Order



# **Specifications**

| Stack<br>Number | Model      | Rated Voltage | Power<br>Consumption | Mass |      |
|-----------------|------------|---------------|----------------------|------|------|
|                 |            |               |                      | MP   | MPS  |
| 1 Tier          | MP/MPS-102 | AC/DC 24V     | 0.7W                 | 210g | 110g |
| 2 Tiers         | MP/MPS-202 |               | 1.4W                 | 230g | 130g |
| 3 Tiers         | MP/MPS-302 |               | 2.0W                 | 250g | 150g |
| 4 Tiers         | MP/MPS-402 |               | 2.6W                 | 270g | 170g |
| 5 Tiers         | MP/MPS-502 |               | 3.2W                 | 290g | 190g |

### Dimensions



# Wiring

MP/MPS Contact/ Switch





#### MP/MPS PNP Open Collector