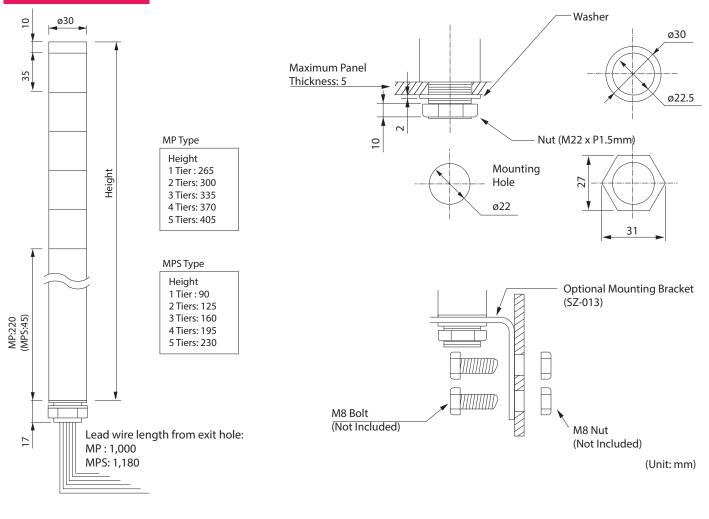

respond to the wiring, so re-wiring is not necessary.

# How to Order



# **Specifications**

| Stack<br>Number | Model      | Rated Voltage | Power<br>Consumption | Mass |      |
|-----------------|------------|---------------|----------------------|------|------|
|                 |            |               |                      | MP   | MPS  |
| 1 Tier          | MP/MPS-102 | AC/DC 24V     | 0.7W                 | 210g | 110g |
| 2 Tiers         | MP/MPS-202 |               | 1.4W                 | 230g | 130g |
| 3 Tiers         | MP/MPS-302 |               | 2.0W                 | 250g | 150g |
| 4 Tiers         | MP/MPS-402 |               | 2.6W                 | 270g | 170g |
| 5 Tiers         | MP/MPS-502 |               | 3.2W                 | 290g | 190g |

### Dimensions



# Wiring

MP/MPS Contact/ Switch





#### MP/MPS PNP Open Collector