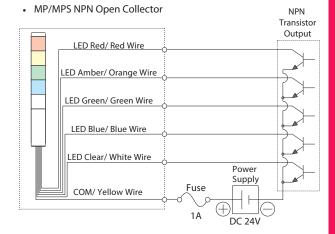

not necessary.

# How to Order



# **Specifications**

| Stack<br>Number | Model      | Rated Voltage | Power<br>Consumption | Mass |      |
|-----------------|------------|---------------|----------------------|------|------|
|                 |            |               |                      | MP   | MPS  |
| 1 Tier          | MP/MPS-102 | AC/DC 24V     | 0.7W                 | 210g | 110g |
| 2 Tiers         | MP/MPS-202 |               | 1.4W                 | 230g | 130g |
| 3 Tiers         | MP/MPS-302 |               | 2.0W                 | 250g | 150g |
| 4 Tiers         | MP/MPS-402 |               | 2.6W                 | 270g | 170g |
| 5 Tiers         | MP/MPS-502 |               | 3.2W                 | 290g | 190g |

### Dimensions



# Wiring

MP/MPS Contact/ Switch





#### MP/MPS PNP Open Collector