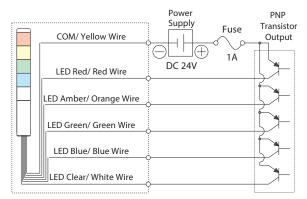

# **Specifications**

| Stack<br>Number | Model      | Rated Voltage | Power<br>Consumption | Mass |      |
|-----------------|------------|---------------|----------------------|------|------|
|                 |            |               |                      | MP   | MPS  |
| 1 Tier          | MP/MPS-102 | AC/DC 24V     | 0.7W                 | 210g | 110g |
| 2 Tiers         | MP/MPS-202 |               | 1.4W                 | 230g | 130g |
| 3 Tiers         | MP/MPS-302 |               | 2.0W                 | 250g | 150g |
| 4 Tiers         | MP/MPS-402 |               | 2.6W                 | 270g | 170g |
| 5 Tiers         | MP/MPS-502 |               | 3.2W                 | 290g | 190g |

### Dimensions



# Wiring

MP/MPS Contact/ Switch





#### MP/MPS PNP Open Collector