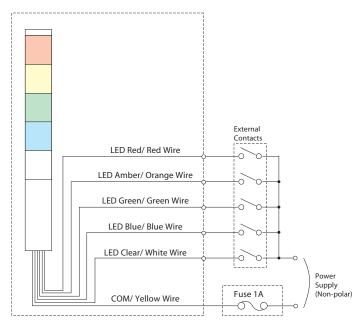

is not necessary.

# How to Order



# **Specifications**

| Stack<br>Number | Model      | Rated Voltage | Power<br>Consumption | Mass |      |
|-----------------|------------|---------------|----------------------|------|------|
|                 |            |               |                      | MP   | MPS  |
| 1 Tier          | MP/MPS-102 | AC/DC 24V     | 0.7W                 | 210g | 110g |
| 2 Tiers         | MP/MPS-202 |               | 1.4W                 | 230g | 130g |
| 3 Tiers         | MP/MPS-302 |               | 2.0W                 | 250g | 150g |
| 4 Tiers         | MP/MPS-402 |               | 2.6W                 | 270g | 170g |
| 5 Tiers         | MP/MPS-502 |               | 3.2W                 | 290g | 190g |

### Dimensions



# Wiring

MP/MPS Contact/ Switch





#### MP/MPS PNP Open Collector