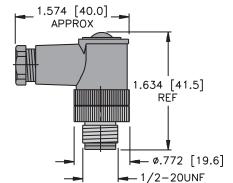

MF 31 ..

**Female Connector** 

MFS 31 ..

**Male Connector** 

MFS 32 ..

MF 32 ..

**Female Connector** 

**Male Connector** 