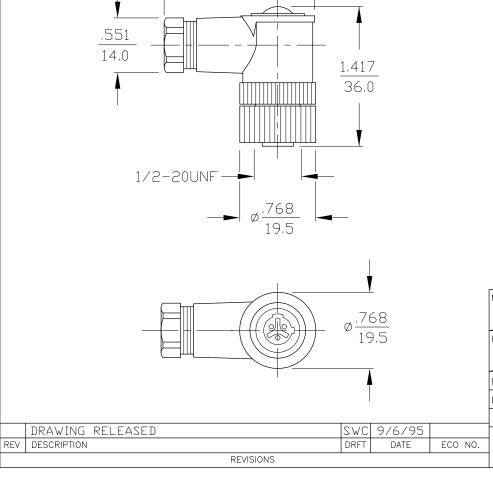

## 3-Pin *microfast* ® Field Wireables

| Application                               | Specifications                                               | Straight/Female | Right Angle/<br>Female | Straight/Male | Right Angle/<br>Male |
|-------------------------------------------|--------------------------------------------------------------|-----------------|------------------------|---------------|----------------------|
| Mates with 3-pin cordsets and receptacles | PG 7 cable gland,<br>accepts 4-6 mm cable<br>Screw terminals | MF 3131-0       | MF 3231-0              | MFS 3131-0    | MFS 3231-0           |

MF 31 ..

**Female Connector** 

MFS 31 ..

**Male Connector** 

MFS 32 ..

MF 32 ..

**Female Connector** 

**Male Connector** 