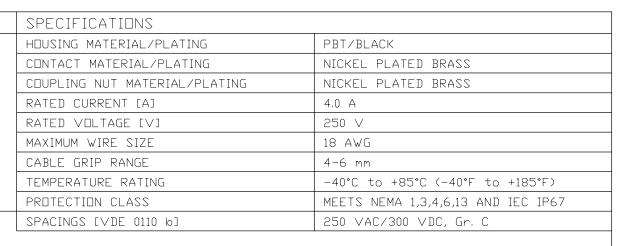

## 3-Pin *microfast* ® Field Wireables

| Application                               | Specifications                                               | Straight/Female | Right Angle/<br>Female | Straight/Male | Right Angle/<br>Male |
|-------------------------------------------|--------------------------------------------------------------|-----------------|------------------------|---------------|----------------------|
| Mates with 3-pin cordsets and receptacles | PG 7 cable gland,<br>accepts 4-6 mm cable<br>Screw terminals | MF 3131-0       | MF 3231-0              | MFS 3131-0    | MFS 3231-0           |