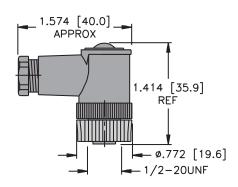

MF 31 ..

**Female Connector** 

MFS 31 ..

**Male Connector** 

MFS 32 ..

MF 32 ..

**Female Connector** 

**Male Connector** 