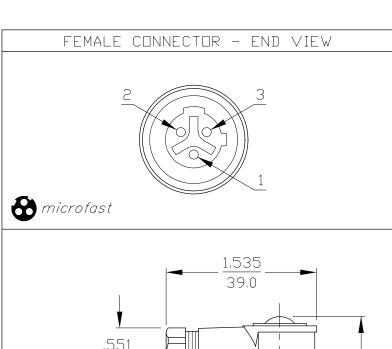

## **Pinouts**

| Female | Male  |  |  |
|--------|-------|--|--|
| 2 5    | 3 2   |  |  |
| 3-Pin  | 3-Pin |  |  |