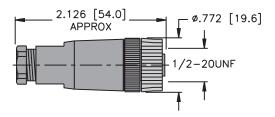

MF 31 ..

**Female Connector** 

MFS 31 ..

**Male Connector** 

MFS 32 ..

MF 32 ..

**Female Connector** 

**Male Connector** 