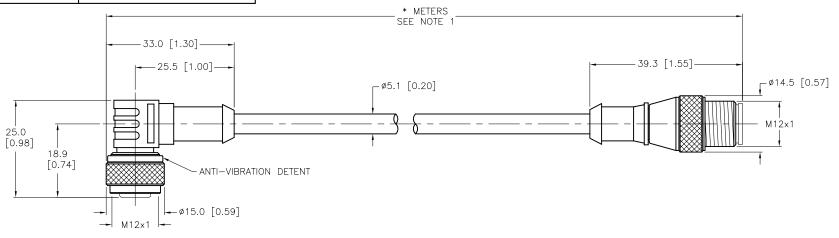

## NOTES:

- 1. "\*" INDICATES CABLE LENGTH IN METERS. CONTACT TURCK TO ORDER SPECIFIC LENGTHS.
- 2. "/S90" DESIGNATES THERMOPLASTIC POLYURETHANE (TPU) CABLE.

| G   | ADD MALE END VIEW | RDS | 02/21/12 | 38183   |
|-----|-------------------|-----|----------|---------|
| REV | DESCRIPTION       | BY  | DATE     | ECO NO. |