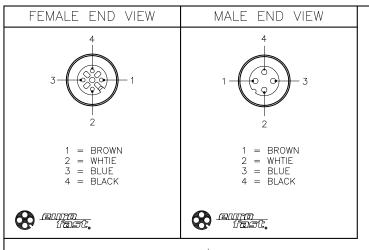

## NOTES:

- 1. "\*" INDICATES CABLE LENGTH IN METERS. CONTACT TURCK TO ORDER SPECIFIC LENGTHS.
- 2. "/S90" DESIGNATES THERMOPLASTIC POLYURETHANE (TPU) CABLE.

| G   | ADD MALE END VIEW | RDS | 02/21/12 | 38183   |
|-----|-------------------|-----|----------|---------|
| REV | DESCRIPTION       | BY  | DATE     | ECO NO. |