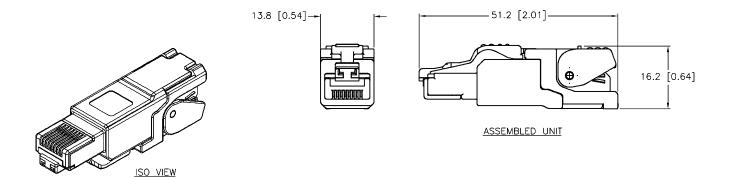

|                                         |  |  |  |
|---------------------------------------|-----------------------------------------|--|--|--|
| HOUSING MATERIAL/PLATING              | DIE-CAST ZINC/NICKEL                    |  |  |  |
| CONDUCTOR SIZE RATING [AWG]           | 22-27 AWG, STRANDED<br>22-24 AWG, SOLID |  |  |  |
| CABLE DIAMETER RANGE                  | ø5.5mm-9.0mm [0.22"-0.35"]              |  |  |  |
| OPERATING TEMPERATURE                 | -40°C to +85°C (-40°F to +185°F)        |  |  |  |
| PROTECTION CLASS                      | IP20                                    |  |  |  |
| RF TRANSMISSION PARAMETER             | CAT. 6A                                 |  |  |  |
| TRANSFER IMPEDENCE/SHIELD ATTENUATION | CAT. 6A                                 |  |  |  |





## SOURCE DRAWING - FOR REFERENCE ONLY

## NOTES:

REV DESCRIPTION

1. ALL DIMENSIONS REFERENCE.

C UPDATED SPECS PER ECO

2. ASSEMBLY INSTRUCTIONS INCLUDED ON THE BAG.

|             | 1. 2. 3. 4.      |                    | PROJECTION                                                                            | THIS DRAWING IS CONFIDENTIAL AND THE PROPERTY OF TURCK INC. USE OF THIS DOCUMENT WITHOUT WRITTEN PERMISSION IS PROHIBITED.                                                                                     |                                                                                                                                                                                                                                                           | 1-800-544-7  Wigh Techn