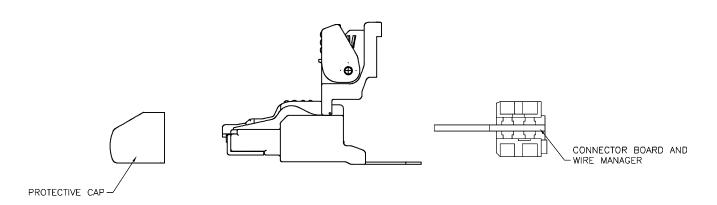

|                                         |  |  |  |
|---------------------------------------|-----------------------------------------|--|--|--|
| HOUSING MATERIAL/PLATING              | DIE-CAST ZINC/NICKEL                    |  |  |  |
| CONDUCTOR SIZE RATING [AWG]           | 22-27 AWG, STRANDED<br>22-24 AWG, SOLID |  |  |  |
| CABLE DIAMETER RANGE                  | ø5.5mm-9.0mm [0.22"-0.35"]              |  |  |  |
| OPERATING TEMPERATURE                 | -40°C to +85°C (-40°F to +185°F)        |  |  |  |
| PROTECTION CLASS                      | IP20                                    |  |  |  |
| RF TRANSMISSION PARAMETER             | CAT. 6A                                 |  |  |  |
| TRANSFER IMPEDENCE/SHIELD ATTENUATION | CAT. 6A                                 |  |  |  |





## SOURCE DRAWING - FOR REFERENCE ONLY

## NOTES:

REV DESCRIPTION

1. ALL DIMENSIONS REFERENCE.

C UPDATED SPECS PER ECO

2. ASSEMBLY INSTRUCTIONS INCLUDED ON THE BAG.

|             | 1. 2. 3. 4.      |                    | PROJECTION                                                                            | THIS DRAWING IS CONFIDENTIAL AND THE PROPERTY OF TURCK INC. USE OF THIS DOCUMENT WITHOUT WRITTEN PERMISSION IS PROHIBITED.                                                                                     |                                                                                                                                                                                                                                                           | 1-800-544-7  Wigh Tec