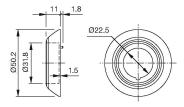

#### Mounting

Mounting cut-out Ø 22.5 mm

#### **Dimensions**

#### **Additional information**

Front panel thickness 1 ... 3 mm With anti-twist device When using a protective shroud the e-stop or stop switch has to be turned by 180° to be mounted. See dimensional drawing