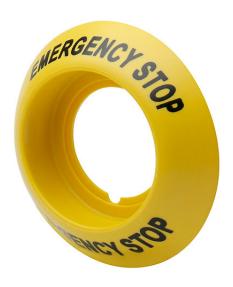

### 84-902B - E-stop protective shroud

#### 84-902B - E-stop protective shroud

Attention: The preview is based on a sample product. This can differ from your current configuration.

#### Other Attributes

Marking EMERGENCY STOP
Weight 0.006 kg
Dimension Ø 50 mm
Material Plastic
Colour yellow