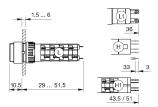

rfaces

## 31-122.0252 - Illuminated pushbutton actuator

## 31-122.0252 - Illuminated pushbutton actuator



Attention: The preview is based on a sample product. This can differ from your current configuration.

Mounting cut-out Design

Front shape Front dimension

Other Attributes Weight Diode 1N4007

IP-Rating Front protection

Connection Method Terminal

Actuator Switching action

Switching element

Switching system Contacts Switching current Contact material Switching voltage

Function

Illuminated pushbutton

rectangular 18 x 24 mm

Ø 16 mm raised

0.008 kg no value

IP 40

Solder

Momentary

Snap-action switching element 2 NC + 2 NO 5 A Gold 250 V AC

e a o 🗖

# EAO – Your Expert Partner for Human Machine Interfaces

## 31-122.0252 - Illuminated pushbutton actuator

### Dimensions



H = Universal terminal 2.0 x 0.5 mm

#### Mounting cut-outs



### Wiring diagram



#### Legend

Contacts: NC = Normally closed, NO = Normally open Switching action: B = Momentary