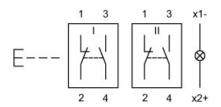

### Wiring diagram

#### Legend

Contacts: NC = Normally closed, NO = Normally open Switching action: B = Momentary