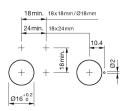

-122.0252 - Illuminated pushbutton actuator



Attention: The preview is based on a sample product. This can differ from your current configuration.

Mounting cut-out Design

Front shape Front dimension

Other Attributes Weight Diode 1N4007

IP-Rating Front protection

Connection Method Terminal

Actuator Switching action

Switching element

Switching system Contacts Switching current Contact material Switching voltage

Function

Illuminated pushbutton

rectangular 18 x 24 mm

Ø 16 mm raised

0.008 kg no value

IP 40

Solder

Momentary

Snap-action switching element 2 NC + 2 NO 5 A Gold 250 V AC

e a o 🗖

# EAO – Your Expert Partner for Human Machine Interfaces

## 31-122.0252 - Illuminated pushbutton actuator

### Dimensions



H = Universal terminal 2.0 x 0.5 mm

#### Mounting cut-outs



### Wiring diagram



#### Legend

Contacts: NC = Normally closed, NO = Normally open Switching action: B = Momentary