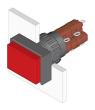

rectangular 18 x 24 mm

Ø 16 mm raised

0.008 kg no value

IP 40

Solder

Momentary

Snap-action switching element 2 NC + 2 NO 5 A Gold 250 V AC

e a o 🗖