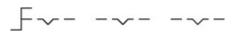

### Wiring diagram

Switching positions

#### Additional information

Max. 3 switching elements can be clipped on The colour of anodized aluminium parts can vary due to technical production reasons

**Legend** Switching action: A = Rest, C = Maintained