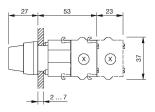

hort lever

# 704.403.0 - Selector switch actuator 3 positions, short lever



Attention: The preview is based on a sample product. This can differ from your current configuration.

Mounting

Mounting cut-out Design

Front Front dimension Front shape Front ring material Front ring colour

Other Attributes Weight

0.037 kg

Ø 22.5 mm

raised

Ø 29 mm

Aluminium natural anodized

round

**Operating-/Indication part** Plastic black C = 42° / 42°

IP 65

3

Maintained - Rest - Maintained

**IP-Rating** Front protection

Lever material

Switching angle

Lever colour

Actuator Switching action

Switching element Rotary positions

Function Selector switch



# EAO – Your Expert Partner for Human Machine Interfaces

# 704.403.0 - Selector switch actuator 3 positions, short lever

#### Dimensions



X = Screw terminal

## Mounting cut-outs



PIT = Push-in terminal

### Wiring diagram



Switching positions



#### Additional information

Max. 3 switching elements can be clipped on The colour of anodized aluminium parts can vary due to technical production reasons

**Legend** Switching action: A = Rest, C = Maintained