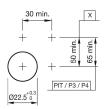

tuator 3 positions, short lever



Attention: The preview is based on a sample product. This can differ from your current configuration.

Mounting

Mounting cut-out Design

Front Front dimension Front shape Front ring material Front ring colour

Other Attributes Weight

0.037 kg

Ø 22.5 mm

raised

Ø 29 mm

Aluminium natural anodized

round

**Operating-/Indication part** Plastic black C = 42° / 42°

IP 65

3

Maintained - Rest - Maintained

**IP-Rating** Front protection

Lever material

Switching angle

Lever colour

Actuator Switching action

Switching element Rotary positions

Function Selector switch



# EAO – Your Expert Partner for Human Machine Interfaces

# 704.403.0 - Selector switch actuator 3 positions, short lever

#### Dimensions



X = Screw terminal

## Mounting cut-outs



PIT = Push-in terminal

### Wiring diagram



Switching positions



#### Additional information

Max. 3 switching elements can be clipped on The colour of anodized aluminium parts can vary due to technical production reasons

**Legend** Switching action: A = Rest, C = Maintained