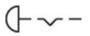

### Wiring diagram

#### Additional information Twist to unlock clockwise

Max. 3 switching elements can be clipped on

**Legend** Switching action: C = Maintained