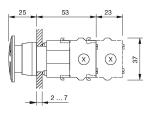

# EAO – Your Expert Partner for Human Machine Interfaces

## 704.074.2 - Stop switch actuator

### 704.074.2 - Stop switch actuator



Attention: The preview is based on a sample product. This can differ from your current configuration.

### Mounting

Mounting cut-out Design

Ø 22.5 mm raised

Plastic

grey

round

Ø 40 mm

Arrows

0.047 kg

opaque Mushroom

red

### Front

Front ring material Front ring colour Front shape Front dimension

## Other Attributes

Marking Weight

#### **Operating-/Indication part** Lens material Plastic

Lens material Lens optics Lens profile Lens colour

IP-Rating Front protection

IP 65

Actuator Switching action

Maintained

Function Stop switch



# EAO – Your Expert Partner for Human Machine Interfaces

# 704.074.2 - Stop switch actuator

### Dimensions



X = Screw terminal

### Mounting cut-outs



PIT = Push-in terminal

### Wiring diagram



#### Additional information Twist to unlock clockwise

Max. 3 switching elements can be clipped on

**Legend** Switching action: C = Maintained