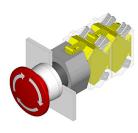

### 704.074.2 - Stop switch actuator

Attention: The preview is based on a sample product. This can differ from your current configuration.

### Mounting

Mounting cut-out Design

Ø 22.5 mm raised

Plastic

grey

round

Ø 40 mm

Arrows

0.047 kg

opaque Mushroom

red

### Front

Front ring material Front ring colour Front shape Front dimension

#### **Operating-/Indication part** Lens material Plastic

Lens material Lens optics Lens profile Lens colour

IP-Rating Front protection

IP 65

Actuator Switching action

Maintained

Function Stop switch