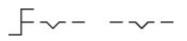

#### Wiring diagram

Switching positions

Additional information Max. 3 switching elements can be clipped on

**Legend** Switching action: A = Rest, C = Maintained