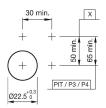

rt lever

## 704.410.0 - Selector switch actuator 2 positions, short lever



Attention: The preview is based on a sample product. This can differ from your current configuration.

Mounting Mounting cut-out Ø 22.5 mm Design raised Front Front dimension Ø 29 mm Front shape round Front ring material Plastic Front ring colour grey **Other Attributes** Weight 0.034 kg **Operating-/Indication part** Lever material Plastic Lever colour black C = 90° Switching angle **IP-Rating** Front protection IP 65 Actuator Switching action Rest - Maintained Switching element Rotary positions 2 Function Selector switch

eao

# EAO – Your Expert Partner for Human Machine Interfaces

### 704.410.0 - Selector switch actuator 2 positions, short lever

#### Dimensions



X = Screw terminal

### Mounting cut-outs



PIT = Push-in terminal

#### Wiring diagram



Switching positions





Additional information Max. 3 switching elements can be clipped on

**Legend** Switching action: A = Rest, C = Maintained