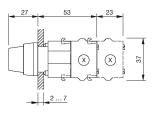

0 - Selector switch actuator 2 positions, short lever

## 704.410.0 - Selector switch actuator 2 positions, short lever



Attention: The preview is based on a sample product. This can differ from your current configuration.

Mounting Mounting cut-out Ø 22.5 mm Design raised Front Front dimension Ø 29 mm Front shape round Front ring material Plastic Front ring colour grey **Other Attributes** Weight 0.034 kg **Operating-/Indication part** Lever material Plastic Lever colour black C = 90° Switching angle **IP-Rating** Front protection IP 65 Actuator Switching action Rest - Maintained Switching element Rotary positions 2 Function Selector switch

eao

# EAO – Your Expert Partner for Human Machine Interfaces

### 704.410.0 - Selector switch actuator 2 positions, short lever

#### Dimensions



X = Screw terminal

### Mounting cut-outs



PIT = Push-in terminal

#### Wiring diagram



Switching positions





Additional information Max. 3 switching elements can be clipped on

**Legend** Switching action: A = Rest, C = Maintained