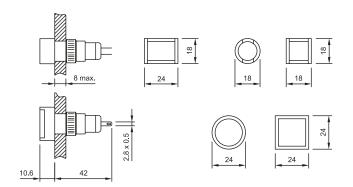

stic

| Part No.                              | Action     |  |  |
|---------------------------------------|------------|--|--|
| 61-1100.0                             | Momentary  |  |  |
| 61-1200.0                             | Maintained |  |  |
|                                       |            |  |  |
|                                       |            |  |  |
|                                       |            |  |  |
|                                       |            |  |  |
|                                       |            |  |  |
|                                       |            |  |  |
| Flush mount adapter determines round, |            |  |  |
| square or rectangular                 |            |  |  |









## 61 Indicator

Raised, Round, Square, Rectangular



## 61 Indicator

Flush, Round, Square, Rectangular



## 61 Pushbutton

Illuminated, Raised, Round, Square, Rectangular



## 61 Pushbutton

Illuminated, Flush, Round, Square, Rectangular



# 61 Keylock

2 & 3-Position, Round, Square, Rectangular



## 61 Selector

2 & 3-Position, Round, Square, Rectangular