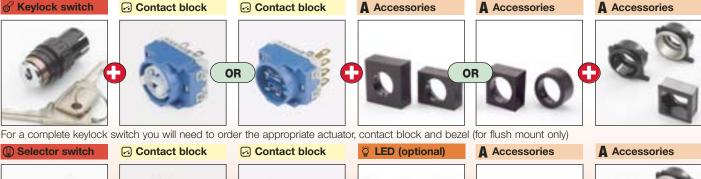

For a complete illuminated pushbutton you will need to order the appropriate actuator, contact block, LED, lens and bezel (for flush mount only)

For a complete selector switch you will need to order the appropriate actuator, contact block, LED, lever and bezel (for flush mount only)