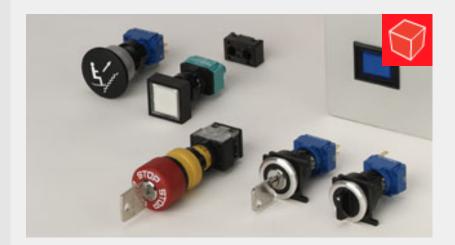

#### **Product Profile**

The Series 61 is a high quality, modular switch range that includes pushbuttons, indicators, selector switches, keylock switches and Emergency-stops. Available in raised or flush mount.

Self cleaning snap-action and slowmake switching elements available.

**Technical drawings see pages 67-68** 

- IP65 Protection
- Switch Rating, 5A, 250VAC
- · Raised Mounting into 16mm cut out
- Flush Mounting into 22.5mm, 21x21mm and 21x27mm cut out
- Illumination using midget-grooved T-13/4 lamps or single chip LED's
- All standard lenses are transparent with translucent white diffusers and are available in different colors
- For keylock switches 135 different key codes are available