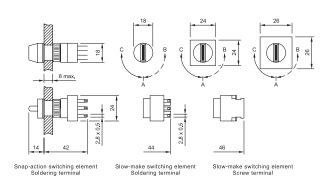

# 61 Keylock

2 & 3-Position, Round, Square, Rectangular

## 61 Selector

2 & 3-Position, Round, Square, Rectangular