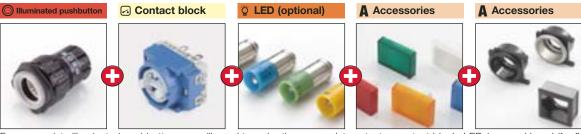

Self cleaning snap-action and slowmake switching elements available.

**Technical drawings see pages 67-68** 

- IP65 Protection
- Switch Rating, 5A, 250VAC
- · Raised Mounting into 16mm cut out
- Flush Mounting into 22.5mm, 21x21mm and 21x27mm cut out
- Illumination using midget-grooved T-13/4 lamps or single chip LED's
- All standard lenses are transparent with translucent white diffusers and are available in different colors
- For keylock switches 135 different key codes are available