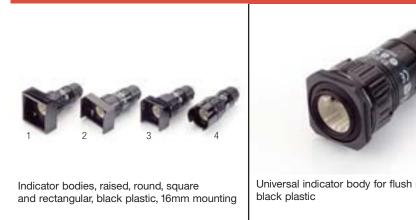

**Illuminated pushbutton** 

Universal indicator body for flush mount,

Illuminated pushbutton actuator, raised, round, square and rectangular, black plastic, 16mm mounting

| Image | Part No.   | Size      | Part No.                     | Image     | Part No.  | Action     | Size      |
|-------|------------|-----------|------------------------------|-----------|-----------|------------|-----------|
| 1     | 61-0050.02 | 24 x 24mm | 61-0000.02                   | 1         | 61-1150.0 | Momentary  | 24 x 24mm |
| 2     | 61-0030.02 | 18 x 24mm |                              | 1         | 61-1250.0 | Maintained | 24 x 24mm |
| 3     | 61-0020.02 | 18 x 18mm |                              | 2         | 61-1130.0 | Momentary  | 18 x 24mm |
| 4     | 61-0010.02 | 18mm Ø    |                              | 2         | 61-1230.0 | Maintained | 18 x 24mm |
|       |            |           |                              | 3         | 61-1120-0 | Momentary  | 18 x 18mm |
|       |            |           |                              | 3         | 61-1220.0 | Maintained | 18 x 18mm |
|       |            |           |                              | 4         | 61-1110.0 | Momentary  | 18mm Ø    |
|       |            |           |                              | 4         | 61-1210.0 | Maintained | 18mm Ø    |
|       |            |           | Flush mount adapter determin | es round, |           |            |           |
|       |            |           | square or rectangular        |           |           |            |           |

## 61 Indicator

Raised, Round, Square, Rectangular