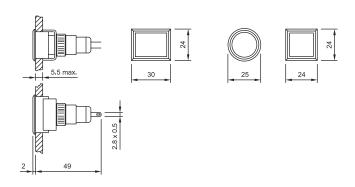

|  |  |
|---------------------------------------|------------|--|--|
| 61-1100.0                             | Momentary  |  |  |
| 61-1200.0                             | Maintained |  |  |
|                                       |            |  |  |
|                                       |            |  |  |
|                                       |            |  |  |
|                                       |            |  |  |
|                                       |            |  |  |
|                                       |            |  |  |
| Flush mount adapter determines round, |            |  |  |
| square or rectangular                 |            |  |  |









## 61 Indicator

Raised, Round, Square, Rectangular



## 61 Indicator

Flush, Round, Square, Rectangular



## 61 Pushbutton

Illuminated, Raised, Round, Square, Rectangular



## 61 Pushbutton

Illuminated, Flush, Round, Square, Rectangular



# 61 Keylock

2 & 3-Position, Round, Square, Rectangular



## 61 Selector

2 & 3-Position, Round, Square, Rectangular