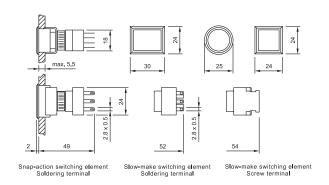

## 61 Indicator

Raised, Round, Square, Rectangular

## 61 Indicator

Flush, Round, Square, Rectangular