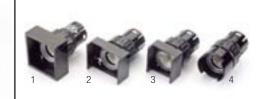

**Illuminated pushbutton** 

Universal indicator body for flush mount,

Illuminated pushbutton actuator, raised, round, square and rectangular, black plastic, 16mm mounting

| Image | Part No.   | Size      | Part No.                     | Image     | Part No.  | Action     | Size      |
|-------|------------|-----------|------------------------------|-----------|-----------|------------|-----------|
| 1     | 61-0050.02 | 24 x 24mm | 61-0000.02                   | 1         | 61-1150.0 | Momentary  | 24 x 24mm |
| 2     | 61-0030.02 | 18 x 24mm |                              | 1         | 61-1250.0 | Maintained | 24 x 24mm |
| 3     | 61-0020.02 | 18 x 18mm |                              | 2         | 61-1130.0 | Momentary  | 18 x 24mm |
| 4     | 61-0010.02 | 18mm Ø    |                              | 2         | 61-1230.0 | Maintained | 18 x 24mm |
|       |            |           |                              | 3         | 61-1120-0 | Momentary  | 18 x 18mm |
|       |            |           |                              | 3         | 61-1220.0 | Maintained | 18 x 18mm |
|       |            |           |                              | 4         | 61-1110.0 | Momentary  | 18mm Ø    |
|       |            |           |                              | 4         | 61-1210.0 | Maintained | 18mm Ø    |
|       |            |           | Flush mount adapter determin | es round, |           |            |           |
|       |            |           | square or rectangular        |           |           |            |           |

## 61 Pushbutton

Illuminated, Raised, Round, Square, Rectangular