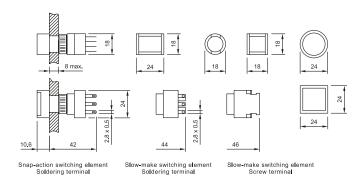

## 61 Indicator

Raised, Round, Square, Rectangular

## 61 Indicator

Flush, Round, Square, Rectangular