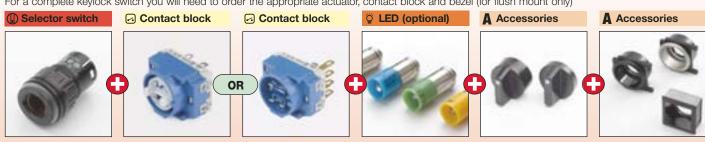

For a complete illuminated pushbutton you will need to order the appropriate actuator, contact block, LED, lens and bezel (for flush mount only)

For a complete selector switch you will need to order the appropriate actuator, contact block, LED, lever and bezel (for flush mount only)

For complete switch also order  $\begin{tabular}{l} \begin{tabular}{l} \begin{tabular}{l}$ 

**O**: Indicator

For complete switch also order 🎖 🛕

For complete switch also order 🕢 🍟 🛕

Universal illuminated flush mount pushbutton actuator, round, black plastic