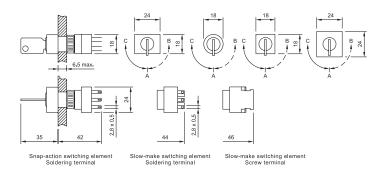

# 61 Keylock

2 & 3-Position, Round, Square, Rectangular

## 61 Selector

2 & 3-Position, Round, Square, Rectangular