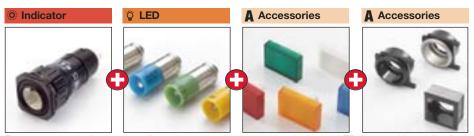

For a complete illuminated pushbutton you will need to order the appropriate actuator, contact block, LED, lens and bezel (for flush mount only)

For a complete selector switch you will need to order the appropriate actuator, contact block, LED, lever and bezel (for flush mount only)