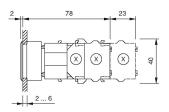

tton actuator

## 704.062.518 - Illuminated pushbutton actuator



Attention: The preview is based on a sample product. This can differ from your current configuration.

## Mounting Mounting cut-out Ø 30.5 mm Design flush Front Front shape round Front dimension Ø 35 mm Front ring material Aluminium Front ring colour natural anodized **Other Attributes** 0.067 kg Weight **Operating-/Indication part** Lens optics transparent Lens material Plastic Lens colour green Lens profile flat **IP-Rating** IP 65 Front protection **Connection Method** Terminal Screw Actuator Switching action Maintained Housing material Plastic Housing colour grey Function Illuminated pushbutton



# EAO – Your Expert Partner for Human Machine Interfaces

## 704.062.518 - Illuminated pushbutton actuator

### Dimensions



X = Screw terminal

## Mounting cut-outs



PIT = Push-in terminal

#### Wiring diagram



#### Additional information

Max. 3 switching elements can be clipped on The colour of anodized aluminium parts can vary due to technical production reasons

**Legend** Switching action: C = Maintained