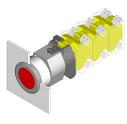

## 704.062.518 - Illuminated pushbutton actuator

Attention: The preview is based on a sample product. This can differ from your current configuration.

## Mounting Mounting cut-out Ø 30.5 mm Design flush Front Front shape round Front dimension Ø 35 mm Front ring material Aluminium Front ring colour natural anodized **Other Attributes** 0.067 kg Weight **Operating-/Indication part** Lens optics transparent Lens material Plastic Lens colour green Lens profile flat **IP-Rating** IP 65 Front protection **Connection Method** Terminal Screw Actuator Switching action Maintained Housing material Plastic Housing colour grey Function Illuminated pushbutton