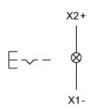

#### Wiring diagram

#### Additional information

Max. 3 switching elements can be clipped on The colour of anodized aluminium parts can vary due to technical production reasons

**Legend** Switching action: C = Maintained