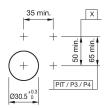

pushbutton actuator



Attention: The preview is based on a sample product. This can differ from your current configuration.

## Mounting Mounting cut-out Ø 30.5 mm Design flush Front Front shape round Front dimension Ø 35 mm Front ring material Aluminium Front ring colour natural anodized **Other Attributes** 0.067 kg Weight **Operating-/Indication part** Lens optics transparent Lens material Plastic Lens colour green Lens profile flat **IP-Rating** IP 65 Front protection **Connection Method** Terminal Screw Actuator Switching action Maintained Housing material Plastic Housing colour grey Function Illuminated pushbutton



# EAO – Your Expert Partner for Human Machine Interfaces

## 704.062.518 - Illuminated pushbutton actuator

### Dimensions



X = Screw terminal

## Mounting cut-outs



PIT = Push-in terminal

#### Wiring diagram



#### Additional information

Max. 3 switching elements can be clipped on The colour of anodized aluminium parts can vary due to technical production reasons

**Legend** Switching action: C = Maintained