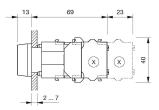

### **Dimensions**

X = Screw terminal

#### Mounting

 $\begin{array}{ll} \mbox{Mounting cut-out} & \mbox{$\varnothing$ 22.5 mm} \\ \mbox{Design} & \mbox{raised} \end{array}$ 

#### Front

Front shape round
Front dimension Ø 29 mm
Front ring material Aluminium
Front ring colour natural anodized