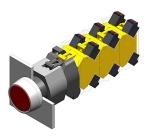

# 704.062.5 - Illuminated pushbutton actuator

## 704.062.5 - Illuminated pushbutton actuator

Attention: The preview is based on a sample product. This can differ from your current configuration.

#### **Function**

Illuminated pushbutton

e a o