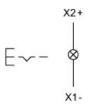

\mbox{$\varnothing$ 22.5 mm} \\ \mbox{Design} & \mbox{raised} \end{array}$ 

#### Front

Front shape round
Front dimension Ø 29 mm
Front ring material Aluminium
Front ring colour natural anodized

#### Other Attributes

Weight 0.056 kg

### Operating-/Indication part

Lens optics transparent
Lens material Plastic
Lens colour green
Lens profile flat

#### **IP-Rating**

Front protection IP 65

# **Connection Method**

Terminal Screw

## **Actuator**

Switching action Maintained
Housing material Plastic
Housing colour grey

#### **Function**

Illuminated pushbutton

e a o

# EAO – Your Expert Partner for **Human Machine Interfaces**

# 704.062.5 - Illuminated pushbutton actuator

### **Dimensions**



X = Screw terminal

# **Mounting cut-outs**



PIT = Push-in terminal

### Wiring diagram



#### **Additional information**

Frontring with protective cover to be mounted with a torque of 40 Ncm onto actuator

Max. 3 switching elements can be clipped on

The colour of anodized aluminium parts can vary due to technical production reasons

### Legend

Switching action: C = Maintained