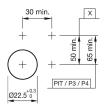

# **Mounting cut-outs**

PIT = Push-in terminal

#### Mounting

 $\begin{array}{ll} \mbox{Mounting cut-out} & \mbox{$\varnothing$ 22.5 mm} \\ \mbox{Design} & \mbox{raised} \end{array}$ 