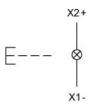

product. This can differ from your current configuration.

#### Mounting

#### Front

Front shape round
Front dimension Ø 29 mm
Front ring material Plastic
Front ring colour grey

#### Other Attributes

Weight 0.056 kg

#### Operating-/Indication part

Lens optics transparent
Lens material Plastic
Lens colour colourless
Lens profile flat

#### **IP-Rating**

Front protection IP 65

#### **Connection Method**

Terminal Screw

#### **Actuator**

Switching action Momentary
Housing material Plastic
Housing colour grey

#### **Function**

Illuminated pushbutton

e a o

# EAO – Your Expert Partner for **Human Machine Interfaces**

### 704.030.7 - Illuminated pushbutton actuator

#### **Dimensions**



X = Screw terminal

#### **Mounting cut-outs**



PIT = Push-in terminal

#### Wiring diagram



#### **Additional information**

Frontring with protective cover to be mounted with a torque of 40 Ncm onto actuator

Max. 3 switching elements can be clipped on

#### Legend

Switching action: B = Momentary