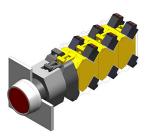

#### 704.030.7 - Illuminated pushbutton actuator

Attention: The preview is based on a sample product. This can differ from your current configuration.

#### **Function**

Illuminated pushbutton

e a o