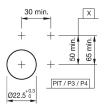

Attention: The preview is based on a sample product. This can differ from your current configuration.

#### Mounting

#### Front

Front shape round
Front dimension Ø 29 mm
Front ring material Plastic
Front ring colour grey

#### Other Attributes

Weight 0.056 kg

#### Operating-/Indication part

Lens optics transparent
Lens material Plastic
Lens colour colourless
Lens profile flat

#### **IP-Rating**

Front protection IP 65

#### **Connection Method**

Terminal Screw

#### **Actuator**

Switching action Momentary
Housing material Plastic
Housing colour grey

#### **Function**

Illuminated pushbutton

e a o

# EAO – Your Expert Partner for **Human Machine Interfaces**

### 704.030.7 - Illuminated pushbutton actuator

#### **Dimensions**



X = Screw terminal

#### **Mounting cut-outs**



PIT = Push-in terminal

#### Wiring diagram



#### **Additional information**

Frontring with protective cover to be mounted with a torque of 40 Ncm onto actuator

Max. 3 switching elements can be clipped on

#### Legend

Switching action: B = Momentary