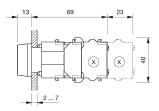

#### 704.030.7 - Illuminated pushbutton actuator



Attention: The preview is based on a sample product. This can differ from your current configuration.

#### Mounting

#### Front

Front shape round
Front dimension Ø 29 mm
Front ring material Plastic
Front ring colour grey

#### Other Attributes

Weight 0.056 kg

#### Operating-/Indication part

Lens optics transparent
Lens material Plastic
Lens colour colourless
Lens profile flat

#### **IP-Rating**

Front protection IP 65

#### **Connection Method**

Terminal Screw

#### **Actuator**

Switching action Momentary
Housing material Plastic
Housing colour grey

#### **Function**

Illuminated pushbutton

e a o

# EAO – Your Expert Partner for **Human Machine Interfaces**

### 704.030.7 - Illuminated pushbutton actuator

#### **Dimensions**



X = Screw terminal

#### **Mounting cut-outs**



PIT = Push-in terminal

#### Wiring diagram



#### **Additional information**

Frontring with protective cover to be mounted with a torque of 40 Ncm onto actuator

Max. 3 switching elements can be clipped on

#### Legend

Switching action: B = Momentary