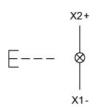

The preview is based on a sample product. This can differ from your current configuration.

#### Mounting Mounting cut-out Ø 22.5 mm Design raised Front Front shape round Front dimension Ø 29 mm Front ring material Plastic Front ring colour grey **Other Attributes** Weight 0.056 kg **Operating-/Indication part** Lens optics transparent Lens material Plastic Lens colour green Lens profile flat **IP-Rating** IP 65 Front protection **Connection Method** Terminal Screw Actuator Switching action Momentary Housing material Plastic Housing colour grey Function Illuminated pushbutton



# EAO – Your Expert Partner for Human Machine Interfaces

## 704.030.5 - Illuminated pushbutton actuator

### Dimensions



X = Screw terminal

### Mounting cut-outs



PIT = Push-in terminal

### Wiring diagram



#### Additional information

Frontring with protective cover to be mounted with a torque of 40 Ncm onto actuator Max. 3 switching elements can be clipped on

**Legend** Switching action: B = Momentary