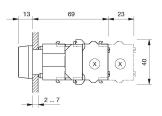

uminated pushbutton actuator

### 704.030.5 - Illuminated pushbutton actuator



Attention: The preview is based on a sample product. This can differ from your current configuration.

#### Mounting Mounting cut-out Ø 22.5 mm Design raised Front Front shape round Front dimension Ø 29 mm Front ring material Plastic Front ring colour grey **Other Attributes** Weight 0.056 kg **Operating-/Indication part** Lens optics transparent Lens material Plastic Lens colour green Lens profile flat **IP-Rating** IP 65 Front protection **Connection Method** Terminal Screw Actuator Switching action Momentary Housing material Plastic Housing colour grey Function Illuminated pushbutton



# EAO – Your Expert Partner for Human Machine Interfaces

## 704.030.5 - Illuminated pushbutton actuator

### Dimensions



X = Screw terminal

### Mounting cut-outs



PIT = Push-in terminal

### Wiring diagram



#### Additional information

Frontring with protective cover to be mounted with a torque of 40 Ncm onto actuator Max. 3 switching elements can be clipped on

**Legend** Switching action: B = Momentary