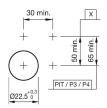

Illuminated pushbutton actuator



Attention: The preview is based on a sample product. This can differ from your current configuration.

#### Mounting Mounting cut-out Ø 22.5 mm Design raised Front Front shape round Front dimension Ø 29 mm Front ring material Plastic Front ring colour grey **Other Attributes** Weight 0.056 kg **Operating-/Indication part** Lens optics transparent Lens material Plastic Lens colour green Lens profile flat **IP-Rating** IP 65 Front protection **Connection Method** Terminal Screw Actuator Switching action Momentary Housing material Plastic Housing colour grey Function Illuminated pushbutton



# EAO – Your Expert Partner for Human Machine Interfaces

## 704.030.5 - Illuminated pushbutton actuator

### Dimensions



X = Screw terminal

### Mounting cut-outs



PIT = Push-in terminal

### Wiring diagram



#### Additional information

Frontring with protective cover to be mounted with a torque of 40 Ncm onto actuator Max. 3 switching elements can be clipped on

**Legend** Switching action: B = Momentary