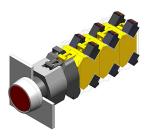

### 704.030.5 - Illuminated pushbutton actuator

Attention: The preview is based on a sample product. This can differ from your current configuration.

#### Mounting Mounting cut-out Ø 22.5 mm Design raised Front Front shape round Front dimension Ø 29 mm Front ring material Plastic Front ring colour grey **Other Attributes** Weight 0.056 kg **Operating-/Indication part** Lens optics transparent Lens material Plastic Lens colour green Lens profile flat **IP-Rating** IP 65 Front protection **Connection Method** Terminal Screw Actuator Switching action Momentary Housing material Plastic Housing colour grey Function Illuminated pushbutton