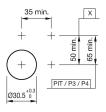

{ll} \mbox{Mounting cut-out} & \mbox{$\varnothing$ 30.5 mm} \\ \mbox{Design} & \mbox{flush} \\ \end{array}$ 

#### Front

Front shape round
Front dimension Ø 35 mm
Front ring material Aluminium
Front ring colour natural anodized

#### Other Attributes

Weight 0.067 kg

#### Operating-/Indication part

Lens optics transparent
Lens material Plastic
Lens colour green
Lens profile flat

#### **IP-Rating**

Front protection IP 65

#### **Connection Method**

Terminal Screw

#### **Actuator**

Switching action Momentary
Housing material Plastic
Housing colour grey

#### **Function**

Illuminated pushbutton

e a o

## EAO – Your Expert Partner for **Human Machine Interfaces**

## 704.032.518 - Illuminated pushbutton actuator

#### **Dimensions**



X = Screw terminal

#### **Mounting cut-outs**



PIT = Push-in terminal

#### Wiring diagram



#### **Additional information**

Max. 3 switching elements can be clipped on The colour of anodized aluminium parts can vary due to technical production reasons

#### Legend

Switching action: B = Momentary