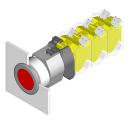

#### 704.032.518 - Illuminated pushbutton actuator

Attention: The preview is based on a sample product. This can differ from your current configuration.

#### **Function**

Illuminated pushbutton

e a o