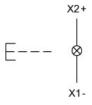

ng$ 30.5 mm} \\ \mbox{Design} & \mbox{flush} \\ \end{array}$ 

#### Front

Front shape round
Front dimension Ø 35 mm
Front ring material Aluminium
Front ring colour natural anodized

#### Other Attributes

Weight 0.067 kg

#### Operating-/Indication part

Lens optics transparent
Lens material Plastic
Lens colour green
Lens profile flat

#### **IP-Rating**

Front protection IP 65

#### **Connection Method**

Terminal Screw

#### **Actuator**

Switching action Momentary
Housing material Plastic
Housing colour grey

#### **Function**

Illuminated pushbutton

e a o

## EAO – Your Expert Partner for **Human Machine Interfaces**

## 704.032.518 - Illuminated pushbutton actuator

#### **Dimensions**



X = Screw terminal

#### **Mounting cut-outs**



PIT = Push-in terminal

#### Wiring diagram



#### **Additional information**

Max. 3 switching elements can be clipped on The colour of anodized aluminium parts can vary due to technical production reasons

#### Legend

Switching action: B = Momentary