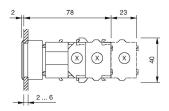

ent configuration.

#### Mounting

 $\begin{array}{ll} \mbox{Mounting cut-out} & \mbox{$\varnothing$ 30.5 mm} \\ \mbox{Design} & \mbox{flush} \\ \end{array}$ 

#### Front

Front shape round
Front dimension Ø 35 mm
Front ring material Aluminium
Front ring colour natural anodized

#### Other Attributes

Weight 0.067 kg

#### Operating-/Indication part

Lens optics transparent
Lens material Plastic
Lens colour green
Lens profile flat

#### **IP-Rating**

Front protection IP 65

#### **Connection Method**

Terminal Screw

#### **Actuator**

Switching action Momentary
Housing material Plastic
Housing colour grey

#### **Function**

Illuminated pushbutton

e a o

## EAO – Your Expert Partner for **Human Machine Interfaces**

## 704.032.518 - Illuminated pushbutton actuator

#### **Dimensions**



X = Screw terminal

#### **Mounting cut-outs**



PIT = Push-in terminal

#### Wiring diagram



#### **Additional information**

Max. 3 switching elements can be clipped on The colour of anodized aluminium parts can vary due to technical production reasons

#### Legend

Switching action: B = Momentary