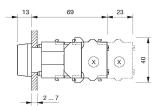

.032.7 - Illuminated pushbutton actuator



Attention: The preview is based on a sample product. This can differ from your current configuration.

#### Mounting

#### **Front**

Front shape round
Front dimension Ø 29 mm
Front ring material Aluminium
Front ring colour natural anodized

#### Other Attributes

Weight 0.056 kg

### Operating-/Indication part

Lens optics transparent
Lens material Plastic
Lens colour colourless
Lens profile flat

#### **IP-Rating**

Front protection IP 65

## **Connection Method**

Terminal Screw

### **Actuator**

Switching action Momentary
Housing material Plastic
Housing colour grey

#### **Function**

Illuminated pushbutton

e a o

# EAO – Your Expert Partner for **Human Machine Interfaces**

# 704.032.7 - Illuminated pushbutton actuator

# **Dimensions**



X = Screw terminal

## **Mounting cut-outs**



PIT = Push-in terminal

#### Wiring diagram



## **Additional information**

Frontring with protective cover to be mounted with a torque of 40 Ncm onto actuator

Max. 3 switching elements can be clipped on

The colour of anodized aluminium parts can vary due to technical production reasons

#### Legend

Switching action: B = Momentary