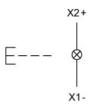

. This can differ from your current configuration.

#### Mounting

#### **Front**

Front shape round
Front dimension Ø 29 mm
Front ring material Aluminium
Front ring colour natural anodized

#### Other Attributes

Weight 0.056 kg

### Operating-/Indication part

Lens optics transparent
Lens material Plastic
Lens colour colourless
Lens profile flat

#### **IP-Rating**

Front protection IP 65

## **Connection Method**

Terminal Screw

### **Actuator**

Switching action Momentary
Housing material Plastic
Housing colour grey

#### **Function**

Illuminated pushbutton

e a o

# EAO – Your Expert Partner for **Human Machine Interfaces**

# 704.032.7 - Illuminated pushbutton actuator

# **Dimensions**



X = Screw terminal

## **Mounting cut-outs**



PIT = Push-in terminal

#### Wiring diagram



## **Additional information**

Frontring with protective cover to be mounted with a torque of 40 Ncm onto actuator

Max. 3 switching elements can be clipped on

The colour of anodized aluminium parts can vary due to technical production reasons

#### Legend

Switching action: B = Momentary