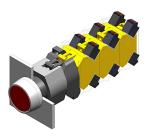

### 704.032.7 - Illuminated pushbutton actuator

Attention: The preview is based on a sample product. This can differ from your current configuration.

#### **Function**

Illuminated pushbutton

e a o