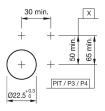

ntion: The preview is based on a sample product. This can differ from your current configuration.

#### Mounting

#### **Front**

Front shape round
Front dimension Ø 29 mm
Front ring material Aluminium
Front ring colour natural anodized

#### Other Attributes

Weight 0.056 kg

### Operating-/Indication part

Lens optics transparent
Lens material Plastic
Lens colour colourless
Lens profile flat

#### **IP-Rating**

Front protection IP 65

## **Connection Method**

Terminal Screw

### **Actuator**

Switching action Momentary
Housing material Plastic
Housing colour grey

#### **Function**

Illuminated pushbutton

e a o

# EAO – Your Expert Partner for **Human Machine Interfaces**

# 704.032.7 - Illuminated pushbutton actuator

# **Dimensions**



X = Screw terminal

## **Mounting cut-outs**



PIT = Push-in terminal

#### Wiring diagram



## **Additional information**

Frontring with protective cover to be mounted with a torque of 40 Ncm onto actuator

Max. 3 switching elements can be clipped on

The colour of anodized aluminium parts can vary due to technical production reasons

#### Legend

Switching action: B = Momentary