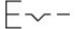

#### 704.040.2 - Pushbutton actuator



Attention: The preview is based on a sample product. This can differ from your current configuration.

#### Mounting

#### **Front**

Front shape round
Front dimension Ø 29 mm
Front ring material Plastic
Front ring colour grey

#### Other Attributes

Weight 0.040 kg

# Operating-/Indication part

Lens optics transparent
Lens material Plastic
Lens colour red
Lens profile flat

### **IP-Rating**

Front protection IP 65

# **Actuator**

Switching action Maintained
Housing material Plastic
Housing colour grey

### **Function**

Pushbutton

eao 🔳

# EAO – Your Expert Partner for **Human Machine Interfaces**

# 704.040.2 - Pushbutton actuator

### **Dimensions**



X = Screw terminal

## **Mounting cut-outs**



PIT = Push-in terminal

# Wiring diagram



#### **Additional information**

Frontring with protective cover to be mounted with a torque of 40 Ncm onto actuator

Max. 3 switching elements can be clipped on

#### Legend

Switching action: C = Maintained