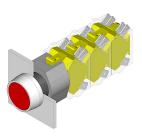

#### 704.040.2 - Pushbutton actuator

Attention: The preview is based on a sample product. This can differ from your current configuration.

#### **Front**

Front shape round
Front dimension Ø 29 mm
Front ring material Plastic
Front ring colour grey

# Operating-/Indication part

Lens optics transparent
Lens material Plastic
Lens colour red
Lens profile flat

# **Actuator**

Switching action Maintained
Housing material Plastic
Housing colour grey

### **Function**

Pushbutton

eao 🔳