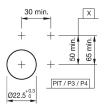

erfaces**

# 704.040.2 - Pushbutton actuator

#### 704.040.2 - Pushbutton actuator



Attention: The preview is based on a sample product. This can differ from your current configuration.

#### Mounting

#### **Front**

Front shape round
Front dimension Ø 29 mm
Front ring material Plastic
Front ring colour grey

#### Other Attributes

Weight 0.040 kg

# Operating-/Indication part

Lens optics transparent
Lens material Plastic
Lens colour red
Lens profile flat

### **IP-Rating**

Front protection IP 65

# **Actuator**

Switching action Maintained
Housing material Plastic
Housing colour grey

### **Function**

Pushbutton

eao 🔳

# EAO – Your Expert Partner for **Human Machine Interfaces**

# 704.040.2 - Pushbutton actuator

### **Dimensions**



X = Screw terminal

## **Mounting cut-outs**



PIT = Push-in terminal

# Wiring diagram



#### **Additional information**

Frontring with protective cover to be mounted with a torque of 40 Ncm onto actuator

Max. 3 switching elements can be clipped on

#### Legend

Switching action: C = Maintained