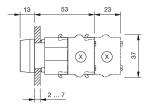

### **Dimensions**

X = Screw terminal

## **Mounting cut-outs**

PIT = Push-in terminal