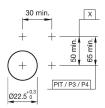

### Mounting

Mounting cut-out Design

### Mounting cut-outs

PIT = Push-in terminal