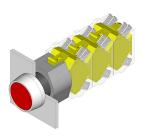

### 704.010.7 - Pushbutton actuator

Attention: The preview is based on a sample product. This can differ from your current configuration.

## Front

Front shape Front dimension Front ring material Front ring colour

Other Attributes Weight

0.040 kg

Plastic

IP 65

Momentary

Plastic

grey

colourless flat

Ø 22.5 mm

raised

round

Plastic

grey

Ø 29 mm

#### Operating-/Indication part Lens optics transparent

Lens optics Lens material Lens colour Lens profile

**IP-Rating** 

Front protection

Actuator

Switching action Housing material Housing colour

Function Pushbutton