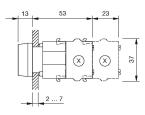

### Dimensions

X = Screw terminal

### Mounting cut-outs

PIT = Push-in terminal