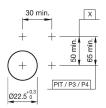

### Mounting

Mounting cut-out Design Ø 22.5 mm raised

round

Plastic

grey

Ø 29 mm

### Mounting cut-outs

PIT = Push-in terminal