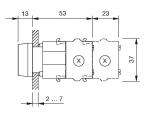

xpert Partner for Human Machine Interfaces

## 704.010.2 - Pushbutton actuator

### 704.010.2 - Pushbutton actuator



Attention: The preview is based on a sample product. This can differ from your current configuration.

### Mounting

Mounting cut-out Design Ø 22.5 mm raised

round

Plastic

grey

Ø 29 mm

### Front

Front shape Front dimension Front ring material Front ring colour

Other Attributes Weight

0.040 kg

transparent

Plastic

red

flat

IP 65

Momentary

Plastic

grey

### Operating-/Indication part

Lens optics Lens material Lens colour Lens profile

**IP-Rating** 

Front protection

Actuator Switching action

Housing material Housing colour

Function Pushbutton



# EAO – Your Expert Partner for Human Machine Interfaces

### 704.010.2 - Pushbutton actuator

### Dimensions



X = Screw terminal

### Mounting cut-outs



PIT = Push-in terminal

### Wiring diagram



#### Additional information

Frontring with protective cover to be mounted with a torque of 40 Ncm onto actuator Max. 3 switching elements can be clipped on

**Legend** Switching action: B = Momentary