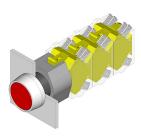

### 704.010.2 - Pushbutton actuator

Attention: The preview is based on a sample product. This can differ from your current configuration.

### Operating-/Indication part

Lens optics Lens material Lens colour Lens profile

**IP-Rating** 

Front protection

Actuator Switching action

Housing material Housing colour

Function Pushbutton