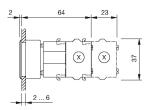

### **Dimensions**

X = Screw terminal

### Mounting

 $\begin{array}{ll} \mbox{Mounting cut-out} & \mbox{$\varnothing$ 30.5 mm} \\ \mbox{Design} & \mbox{flush} \\ \end{array}$ 

#### **Front**

Front shape round
Front dimension Ø 35 mm
Front ring material Aluminium
Front ring colour natural anodized