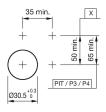

## **Mounting cut-outs**

PIT = Push-in terminal

### Mounting

 $\begin{array}{ll} \mbox{Mounting cut-out} & \mbox{$\varnothing$ 30.5 mm} \\ \mbox{Design} & \mbox{flush} \\ \end{array}$ 

### **Dimensions**

X = Screw terminal