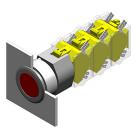

#### 704.012.718 - Pushbutton actuator

Attention: The preview is based on a sample product. This can differ from your current configuration.

# **Function**

Pushbutton