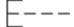

on.

### Mounting

 $\begin{array}{ll} \mbox{Mounting cut-out} & \mbox{$\varnothing$ 30.5 mm} \\ \mbox{Design} & \mbox{flush} \\ \end{array}$ 

#### **Front**

Front shape round
Front dimension Ø 35 mm
Front ring material Aluminium
Front ring colour natural anodized

#### Other Attributes

Weight 0.051 kg

# Operating-/Indication part

Lens optics transparent
Lens material Plastic
Lens colour colourless
Lens profile flat

#### **IP-Rating**

Front protection IP 65

# **Actuator**

Switching action Momentary
Housing material Plastic
Housing colour grey

# **Function**

Pushbutton

# EAO – Your Expert Partner for **Human Machine Interfaces**

# 704.012.718 - Pushbutton actuator

### **Dimensions**



X = Screw terminal

## **Mounting cut-outs**



PIT = Push-in terminal

### Wiring diagram



# **Additional information**

Max. 3 switching elements can be clipped on The colour of anodized aluminium parts can vary due to technical production reasons

#### Legend

Switching action: B = Momentary