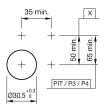

# Mounting

 $\begin{array}{ll} \mbox{Mounting cut-out} & \mbox{$\varnothing$ 30.5 mm} \\ \mbox{Design} & \mbox{flush} \end{array}$ 

# **Mounting cut-outs**

PIT = Push-in terminal