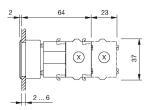

tton actuator



Attention: The preview is based on a sample product. This can differ from your current configuration.

# Mounting

 $\begin{array}{ll} \mbox{Mounting cut-out} & \mbox{$\varnothing$ 30.5 mm} \\ \mbox{Design} & \mbox{flush} \end{array}$ 

### Front

Front shape round
Front dimension Ø 35 mm
Front ring material Aluminium
Front ring colour natural anodized

### Other Attributes

Weight 0.051 kg

# Operating-/Indication part

Lens optics transparent
Lens material Plastic
Lens colour red
Lens profile flat

### **IP-Rating**

Front protection IP 65

# **Actuator**

Switching action Momentary
Housing material Plastic
Housing colour grey

# **Function**

Pushbutton

# EAO – Your Expert Partner for **Human Machine Interfaces**

# 704.012.218 - Pushbutton actuator

# **Dimensions**



X = Screw terminal

# **Mounting cut-outs**



PIT = Push-in terminal

# Wiring diagram



## **Additional information**

Max. 3 switching elements can be clipped on The colour of anodized aluminium parts can vary due to technical production reasons

### Legend

Switching action: B = Momentary