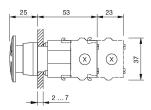

## **Dimensions**

X = Screw terminal

# **Mounting cut-outs**

PIT = Push-in terminal