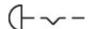

op switch actuator

# 704.075.2 - Stop switch actuator



Attention: The preview is based on a sample product. This can differ from your current configuration.

### Mounting

#### **Front**

Front ring material Aluminium
Front shape round
Front dimension Ø 40 mm
Front ring colour natural anodized

#### Other Attributes

Marking Arrows Weight 0.047 kg

# **Operating-/Indication part**

Lens material Plastic
Lens optics opaque
Lens profile Mushroom
Lens colour red

## **IP-Rating**

Front protection IP 65

#### Actuator

Switching action Maintained

#### **Function**

Stop switch

eao

# EAO – Your Expert Partner for **Human Machine Interfaces**

# 704.075.2 - Stop switch actuator

## **Dimensions**



X = Screw terminal

# **Mounting cut-outs**



PIT = Push-in terminal

## Wiring diagram



#### **Additional information**

Twist to unlock clockwise

Max. 3 switching elements can be clipped on

The colour of anodized aluminium parts can vary due to technical
production reasons

#### Legend

Switching action: C = Maintained