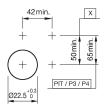

*Human Machine Interfaces**

# 704.075.2 - Stop switch actuator

# 704.075.2 - Stop switch actuator



Attention: The preview is based on a sample product. This can differ from your current configuration.

### Mounting

#### **Front**

Front ring material Aluminium
Front shape round
Front dimension Ø 40 mm
Front ring colour natural anodized

#### Other Attributes

Marking Arrows Weight 0.047 kg

# **Operating-/Indication part**

Lens material Plastic
Lens optics opaque
Lens profile Mushroom
Lens colour red

## **IP-Rating**

Front protection IP 65

#### Actuator

Switching action Maintained

#### **Function**

Stop switch

eao

# EAO – Your Expert Partner for **Human Machine Interfaces**

# 704.075.2 - Stop switch actuator

## **Dimensions**



X = Screw terminal

# **Mounting cut-outs**



PIT = Push-in terminal

## Wiring diagram



#### **Additional information**

Twist to unlock clockwise

Max. 3 switching elements can be clipped on

The colour of anodized aluminium parts can vary due to technical
production reasons

#### Legend

Switching action: C = Maintained