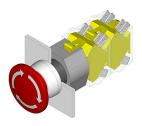

# 704.075.2 - Stop switch actuator

# 704.075.2 - Stop switch actuator

Attention: The preview is based on a sample product. This can differ from your current configuration.

# **Operating-/Indication part**

Lens material Plastic
Lens optics opaque
Lens profile Mushroom
Lens colour red

#### **Function**

Stop switch

eao