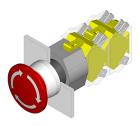

## 704.074.3 - Stop switch actuator

Attention: The preview is based on a sample product. This can differ from your current configuration.

#### **Front**

Front ring material Plastic
Front ring colour grey
Front shape round
Front dimension Ø 40 mm

# **Operating-/Indication part**

Lens material Plastic
Lens optics opaque
Lens profile Mushroom
Lens colour red

#### **Function**

Stop switch

eao