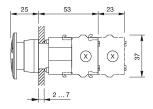

# EAO – Your Expert Partner for **Human Machine Interfaces**

# 704.074.3 - Stop switch actuator

## 704.074.3 - Stop switch actuator



Attention: The preview is based on a sample product. This can differ from your current configuration.

#### Mounting

#### **Front**

Front ring material Plastic
Front ring colour grey
Front shape round
Front dimension Ø 40 mm

#### Other Attributes

Marking Stop Weight 0.047 kg

# **Operating-/Indication part**

Lens material Plastic
Lens optics opaque
Lens profile Mushroom
Lens colour red

## **IP-Rating**

Front protection IP 65

#### Actuator

Switching action Maintained

#### **Function**

Stop switch

eao

# EAO – Your Expert Partner for **Human Machine Interfaces**

# 704.074.3 - Stop switch actuator

## **Dimensions**



X = Screw terminal

# **Mounting cut-outs**



PIT = Push-in terminal

## Wiring diagram



#### **Additional information**

Twist to unlock clockwise

Max. 3 switching elements can be clipped on

# Legend

Switching action: C = Maintained