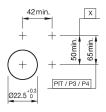

Partner for **Human Machine Interfaces**

# 704.074.3 - Stop switch actuator

## 704.074.3 - Stop switch actuator



Attention: The preview is based on a sample product. This can differ from your current configuration.

#### Mounting

#### **Front**

Front ring material Plastic
Front ring colour grey
Front shape round
Front dimension Ø 40 mm

#### Other Attributes

Marking Stop Weight 0.047 kg

# **Operating-/Indication part**

Lens material Plastic
Lens optics opaque
Lens profile Mushroom
Lens colour red

## **IP-Rating**

Front protection IP 65

#### Actuator

Switching action Maintained

#### **Function**

Stop switch

eao

# EAO – Your Expert Partner for **Human Machine Interfaces**

# 704.074.3 - Stop switch actuator

## **Dimensions**



X = Screw terminal

# **Mounting cut-outs**



PIT = Push-in terminal

## Wiring diagram



#### **Additional information**

Twist to unlock clockwise

Max. 3 switching elements can be clipped on

# Legend

Switching action: C = Maintained