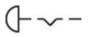

### Wiring diagram

#### Additional information Twist to unlock clockwise

Max. 3 switching elements can be clipped on

**Legend** Switching action: C = Maintained