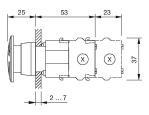

# EAO – Your Expert Partner for Human Machine Interfaces

## 704.074.2 - Stop switch actuator

### 704.074.2 - Stop switch actuator



Attention: The preview is based on a sample product. This can differ from your current configuration.

### Mounting

Mounting cut-out Design

Ø 22.5 mm raised

Plastic

grey

round

Ø 40 mm

Arrows

0.047 kg

opaque Mushroom

red

### Front

Front ring material Front ring colour Front shape Front dimension

## Other Attributes

Marking Weight

#### **Operating-/Indication part** Lens material Plastic

Lens material Lens optics Lens profile Lens colour

IP-Rating Front protection

IP 65

Actuator Switching action

Maintained

Function Stop switch



# EAO – Your Expert Partner for Human Machine Interfaces

# 704.074.2 - Stop switch actuator

### Dimensions



X = Screw terminal

### Mounting cut-outs



PIT = Push-in terminal

### Wiring diagram



#### Additional information Twist to unlock clockwise

Max. 3 switching elements can be clipped on

**Legend** Switching action: C = Maintained