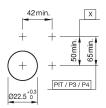

Interfaces

## 704.074.2 - Stop switch actuator

### 704.074.2 - Stop switch actuator



Attention: The preview is based on a sample product. This can differ from your current configuration.

### Mounting

Mounting cut-out Design

Ø 22.5 mm raised

Plastic

grey

round

Ø 40 mm

Arrows

0.047 kg

opaque Mushroom

red

### Front

Front ring material Front ring colour Front shape Front dimension

## Other Attributes

Marking Weight

#### **Operating-/Indication part** Lens material Plastic

Lens material Lens optics Lens profile Lens colour

IP-Rating Front protection

IP 65

Actuator Switching action

Maintained

Function Stop switch



# EAO – Your Expert Partner for Human Machine Interfaces

# 704.074.2 - Stop switch actuator

### Dimensions



X = Screw terminal

### Mounting cut-outs



PIT = Push-in terminal

### Wiring diagram



#### Additional information Twist to unlock clockwise

Max. 3 switching elements can be clipped on

**Legend** Switching action: C = Maintained