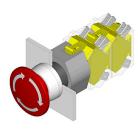

### 704.074.2 - Stop switch actuator

Attention: The preview is based on a sample product. This can differ from your current configuration.

### Mounting

Mounting cut-out Design

Ø 22.5 mm raised

Plastic

grey

round

Ø 40 mm

Arrows

0.047 kg

opaque Mushroom

red

### Front

Front ring material Front ring colour Front shape Front dimension

#### **Operating-/Indication part** Lens material Plastic

Lens material Lens optics Lens profile Lens colour

IP-Rating Front protection

IP 65

Actuator Switching action

Maintained

Function Stop switch