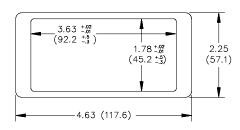

## **DIMENSIONS** In Inches (mm)

NOTE: An overall panel area of 2.25" (57.1 mm) x 4.63" (117.6 mm) is required for proper mounting.

## ORDERING INFORMATION

| <u> </u> |                                                                                                                                      |             |
|----------|--------------------------------------------------------------------------------------------------------------------------------------|-------------|
| MODEL NO | . DESCRIPTION                                                                                                                        | PART NUMBER |
| PMKA1    | 3-PIECE KIT permits mounting to existing<br>1.8" x 3.88" (45.7 x98.4 mm) Panel cut-out, O.A.<br>DIM. 2.25" x 4.63" (57.1 x 117.6 mm) | PMKA1000    |