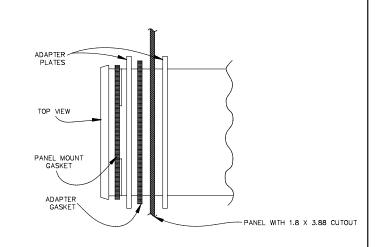

## 1/8 DIN PANEL ADAPTER KIT FOR DT3A, DT3D, SCT, & SCP PANEL CUT-OUTS

The 1/8 DIN panel adapter kit permits the mounting of the PAX and Apollo units into an existing 1.8" (45.7 mm) x 3.88" (98.5 mm) (DT3A, DT3D, SCT, & SCP) panel cut-out. The kit consists of two metal adapter plates coated with a durable flat black polyurethane finish, and a neoprene gasket, which provides a sealed front panel that meets NEMA 4/IP65 specifications when properly installed.

## INSTALLATION

- Remove the backing from the adhesive side of the adapter gasket (included with adapter kit) and carefully stick the gasket to the front of the existing panel cut-out.
- 2. Place the standard panel mount gasket (provided with the unit) over the unit. Then slide one of the plates over the unit. If the gasket has adhesive, apply the gasket to the plate, then slide the plate over the unit. (Gasket must be facing the bezel.)
- 3. Insert the unit into the panel cut-out from the front and slide the remaining adapter plate over the unit from the rear.
- Install the mounting clip(s) as per the unit instructions. Tighten the mounting screws evenly to apply uniform compression and to provide a water-tight seal.