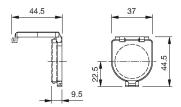

## EAO – Your Expert Partner for Human Machine Interfaces

## 704.925.7 - Protective cover round, flush design

## 704.925.7 - Protective cover round, flush design



Attention: The preview is based on a sample product. This can differ from your current configuration.

#### Other Attributes

Dimension37 x 44.5 mmWeight0.006 kgMaterialPlasticColourcolourless

**IP-Rating** 

Front protection IP 65

**Optics** 

Optics transparent

e a o

# EAO – Your Expert Partner for **Human Machine Interfaces**

## 704.925.7 - Protective cover round, flush design

## **Dimensions**



## **Additional information**

hinged, with means for sealing for pushbutton Front panel thickness reduces by 2 mm Please note that bigger minimum distances are necessary