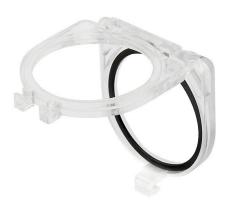

## 704.925.7 - Protective cover round, flush design

## 704.925.7 - Protective cover round, flush design

Attention: The preview is based on a sample product. This can differ from your current configuration.

#### Other Attributes

Dimension37 x 44.5 mmWeight0.006 kgMaterialPlasticColourcolourless

**IP-Rating** 

Front protection IP 65

**Optics** 

Optics transparent

e a o