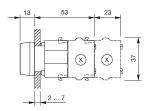

# EAO – Your Expert Partner for **Human Machine Interfaces**

# 704.732.0 - Pushbutton actuator square

# 704.732.0 - Pushbutton actuator square



Attention: The preview is based on a sample product. This can differ from your current configuration.

# Mounting

#### Other Attributes

Weight 0.020 kg

## **IP-Rating**

Front protection IP 65

# **Actuator**

Housing material Plastic
Housing colour black
Switching action Maintained

# **Function**

Pushbutton

e a o

# EAO – Your Expert Partner for **Human Machine Interfaces**

# 704.732.0 - Pushbutton actuator square

## **Dimensions**



X = Screw terminal

# **Mounting cut-outs**



PIT = Push-in terminal

# Wiring diagram



#### **Additional information**

Max. 3 switching elements can be clipped on

## Legend

Switching action: C = Maintained