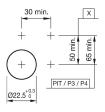

# EAO – Your Expert Partner for **Human Machine Interfaces**

# 704.732.0 - Pushbutton actuator square

# 704.732.0 - Pushbutton actuator square



Attention: The preview is based on a sample product. This can differ from your current configuration.

# Mounting

#### Other Attributes

Weight 0.020 kg

## **IP-Rating**

Front protection IP 65

# **Actuator**

Housing material Plastic
Housing colour black
Switching action Maintained

# **Function**

Pushbutton

e a o

# EAO – Your Expert Partner for **Human Machine Interfaces**

# 704.732.0 - Pushbutton actuator square

## **Dimensions**



X = Screw terminal

# **Mounting cut-outs**



PIT = Push-in terminal

# Wiring diagram



#### **Additional information**

Max. 3 switching elements can be clipped on

## Legend

Switching action: C = Maintained