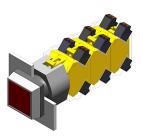

# 704.732.0 - Pushbutton actuator square

# 704.732.0 - Pushbutton actuator square

Attention: The preview is based on a sample product. This can differ from your current configuration.

#### **Additional information**

Max. 3 switching elements can be clipped on