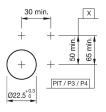

## EAO – Your Expert Partner for **Human Machine Interfaces**

## 704.731.0 - Pushbutton actuator square

#### 704.731.0 - Pushbutton actuator square



Attention: The preview is based on a sample product. This can differ from your current configuration.

Mounting

Other Attributes

Weight 0.020 kg

**IP-Rating** 

Front protection IP 65

Actuator

Housing material Plastic
Housing colour black
Switching action Momentary

**Function** 

Pushbutton

# EAO – Your Expert Partner for **Human Machine Interfaces**

## 704.731.0 - Pushbutton actuator square

#### **Dimensions**



X = Screw terminal

#### **Mounting cut-outs**



PIT = Push-in terminal

#### Wiring diagram



#### **Additional information**

Max. 3 switching elements can be clipped on

#### Legend

Switching action: B = Momentary