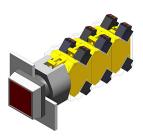

## EAO – Your Expert Partner for **Human Machine Interfaces**

## 704.731.0 - Pushbutton actuator square

#### 704.731.0 - Pushbutton actuator square



Attention: The preview is based on a sample product. This can differ from your current configuration.

Mounting

Other Attributes

Weight 0.020 kg

**IP-Rating** 

Front protection IP 65

Actuator

Housing material Plastic
Housing colour black
Switching action Momentary

**Function** 

Pushbutton

# EAO – Your Expert Partner for **Human Machine Interfaces**

## 704.731.0 - Pushbutton actuator square

#### **Dimensions**



X = Screw terminal

#### **Mounting cut-outs**



PIT = Push-in terminal

#### Wiring diagram



#### **Additional information**

Max. 3 switching elements can be clipped on

#### Legend

Switching action: B = Momentary