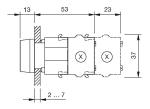

## EAO – Your Expert Partner for **Human Machine Interfaces**

## 704.731.0 - Pushbutton actuator square

#### 704.731.0 - Pushbutton actuator square



Attention: The preview is based on a sample product. This can differ from your current configuration.

Mounting

Other Attributes

Weight 0.020 kg

**IP-Rating** 

Front protection IP 65

Actuator

Housing material Plastic
Housing colour black
Switching action Momentary

**Function** 

Pushbutton

# EAO – Your Expert Partner for **Human Machine Interfaces**

## 704.731.0 - Pushbutton actuator square

#### **Dimensions**



X = Screw terminal

#### **Mounting cut-outs**



PIT = Push-in terminal

#### Wiring diagram



#### **Additional information**

Max. 3 switching elements can be clipped on

#### Legend

Switching action: B = Momentary