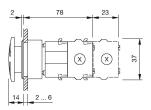

- Stop switch actuator



Attention: The preview is based on a sample product. This can differ from your current configuration.

### Mounting

 $\begin{array}{ll} \mbox{Mounting cut-out} & \mbox{$\varnothing$ 30.5 mm} \\ \mbox{Design} & \mbox{flush} \end{array}$ 

#### **Front**

Front ring material Aluminium
Front shape round
Front dimension Ø 40 mm
Front ring colour natural anodized

#### Other Attributes

Marking Arrows Weight 0.048 kg

## **Operating-/Indication part**

Lens material Plastic
Lens colour red
Lens optics opaque
Lens profile Mushroom

#### **IP-Rating**

Front protection IP 65

#### Actuator

Switching action Maintained

#### **Function**

Stop switch

# EAO – Your Expert Partner for **Human Machine Interfaces**

# 704.075.218 - Stop switch actuator

#### **Dimensions**



X = Screw terminal

### **Mounting cut-outs**



PIT = Push-in terminal

#### Wiring diagram



## **Additional information**

Twist to unlock clockwise

Max. 3 switching elements can be clipped on

The colour of anodized aluminium parts can vary due to technical
production reasons

#### Legend

Switching action: C = Maintained