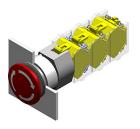

#### 704.075.218 - Stop switch actuator

Attention: The preview is based on a sample product. This can differ from your current configuration.

#### **Front**

Front ring material Aluminium
Front shape round
Front dimension Ø 40 mm
Front ring colour natural anodized

## **Operating-/Indication part**

Lens material Plastic
Lens colour red
Lens optics opaque
Lens profile Mushroom

#### **Function**

Stop switch