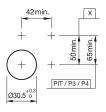

is based on a sample product. This can differ from your current configuration.

### Mounting

 $\begin{array}{ll} \mbox{Mounting cut-out} & \mbox{$\varnothing$ 30.5 mm} \\ \mbox{Design} & \mbox{flush} \end{array}$ 

#### **Front**

Front ring material Aluminium
Front shape round
Front dimension Ø 40 mm
Front ring colour natural anodized

#### Other Attributes

Marking Arrows Weight 0.048 kg

## **Operating-/Indication part**

Lens material Plastic
Lens colour red
Lens optics opaque
Lens profile Mushroom

#### **IP-Rating**

Front protection IP 65

#### Actuator

Switching action Maintained

#### **Function**

Stop switch

# EAO – Your Expert Partner for **Human Machine Interfaces**

# 704.075.218 - Stop switch actuator

#### **Dimensions**



X = Screw terminal

### **Mounting cut-outs**



PIT = Push-in terminal

#### Wiring diagram



## **Additional information**

Twist to unlock clockwise

Max. 3 switching elements can be clipped on

The colour of anodized aluminium parts can vary due to technical
production reasons

#### Legend

Switching action: C = Maintained