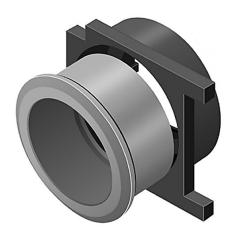

## 61-9932.0 - Front bezel set for keylock switch, flush design

Attention: The preview is based on a sample product. This can differ from your current configuration.

#### Mounting

#### **Front**

Front shape round
Front dimension Ø 25 mm
Front bezel material Aluminium
Front bezel colour natural