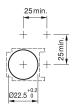

# EAO – Your Expert Partner for **Human Machine Interfaces**

### 61-9932.0 - Front bezel set for keylock switch, flush design

## 61-9932.0 - Front bezel set for keylock switch, flush design



Attention: The preview is based on a sample product. This can differ from your current configuration.

#### Mounting

#### **Front**

Front shape round
Front dimension Ø 25 mm
Front bezel material Aluminium
Front bezel colour natural

#### Other Attributes

 $\begin{array}{ll} \text{Internal size} & \varnothing \ 19.7 \ \text{mm} \\ \text{Weight} & 0.006 \ \text{kg} \end{array}$ 

e a o

# EAO – Your Expert Partner for **Human Machine Interfaces**

### 61-9932.0 - Front bezel set for keylock switch, flush design

#### **Mounting cut-outs**



#### **Additional information**

For the round front bezel sets the anti-twist ring is part of the sales-package

The colour of anodized aluminium parts can vary due to technical production reasons