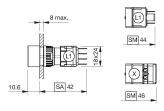

#### Mounting

 $\begin{array}{ll} \mbox{Mounting cut-out} & \mbox{$\varnothing$ 16 mm} \\ \mbox{Design} & \mbox{raised} \end{array}$ 

#### **Front**

Front dimension 24 x 24 mm Front shape square

#### **Dimensions**

L1 = Solder/Plug-in terminal 2.8 x 0.5 mm

#### **Mounting cut-outs**

L1 = Solder/Plug-in terminal 2.8 x 0.5 mm