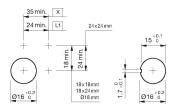

#### **Dimensions**

L1 = Solder/Plug-in terminal 2.8 x 0.5 mm

#### **Mounting cut-outs**

L1 = Solder/Plug-in terminal 2.8 x 0.5 mm