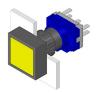

#### **Front**

Front dimension 24 x 24 mm Front shape square

#### **Actuator**

Housing material Plastic
Housing colour black
Switching action Momentary

#### **Function**

Illuminated pushbutton

e a o