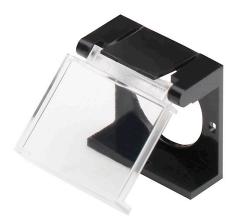

## 51-925 - Protective cover

#### 51-925 - Protective cover

Attention: The preview is based on a sample product. This can differ from your current configuration.

Mounting Mounting cut-out

Ø 16 mm

Other Attributes Weight Dimension Material

IP-Rating Front protection

Optics Optics

0.002 kg 18 x 24 mm Plastic

IP 65

transparent

eao