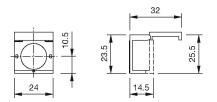

### Dimensions

### Additional information

hinged, with means for sealing The dimensions of the mounting cut-outs are shown in the product details Please note that bigger minimum distances are necessary