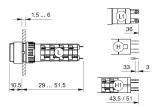

nterfaces

# 31-131.0252 - Illuminated pushbutton actuator

## 31-131.0252 - Illuminated pushbutton actuator



Attention: The preview is based on a sample product. This can differ from your current configuration.

Mounting Mounting cut-out Design

Front shape Front dimension

Other Attributes Weight Diode 1N4007

IP-Rating Front protection

Connection Method Terminal

Actuator Switching action

Switching element

Switching system Contacts Switching current Contact material Switching voltage

Function

Illuminated pushbutton

Ø 16 mm raised

round Ø 18 mm

0.006 kg no value

IP 40

Solder

Momentary

Snap-action switching element 1 NC + 1 NO 5 A Gold 250 V AC

e a o

# EAO – Your Expert Partner for Human Machine Interfaces

## 31-131.0252 - Illuminated pushbutton actuator

### Dimensions



H = Universal terminal 2.0 x 0.5 mm

#### Mounting cut-outs



### Wiring diagram



#### Legend

Contacts: NC = Normally closed, NO = Normally open Switching action: B = Momentary