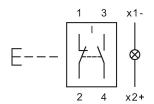

### Wiring diagram

#### Legend

Contacts: NC = Normally closed, NO = Normally open Switching action: B = Momentary