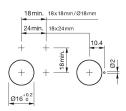

31-131.0252 - Illuminated pushbutton actuator



Attention: The preview is based on a sample product. This can differ from your current configuration.

Mounting Mounting cut-out Design

Front shape Front dimension

Other Attributes Weight Diode 1N4007

IP-Rating Front protection

Connection Method Terminal

Actuator Switching action

Switching element

Switching system Contacts Switching current Contact material Switching voltage

Function

Illuminated pushbutton

Ø 16 mm raised

round Ø 18 mm

0.006 kg no value

IP 40

Solder

Momentary

Snap-action switching element 1 NC + 1 NO 5 A Gold 250 V AC

e a o

# EAO – Your Expert Partner for Human Machine Interfaces

## 31-131.0252 - Illuminated pushbutton actuator

### Dimensions



H = Universal terminal 2.0 x 0.5 mm

#### Mounting cut-outs



### Wiring diagram



#### Legend

Contacts: NC = Normally closed, NO = Normally open Switching action: B = Momentary