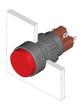

## 31-131.0252 - Illuminated pushbutton actuator

Attention: The preview is based on a sample product. This can differ from your current configuration.

Mounting Mounting cut-out Design

Front shape Front dimension

Function

Illuminated pushbutton

Ø 16 mm raised

round Ø 18 mm

0.006 kg no value

IP 40

Solder

Momentary