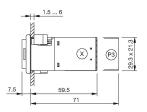

# EAO – Your Expert Partner for Human Machine Interfaces

### 22-213.014 - Illuminated pushbutton actuator

### 22-213.014 - Illuminated pushbutton actuator



Attention: The preview is based on a sample product. This can differ from your current configuration.

Mounting cut-out Design

Other Attributes Weight

IP-Rating Front protection

Connection Method Terminal

Actuator Switching action

Switching element Switching system

Switching voltage Contacts Switching current Contact material 0.034 kg

22 x 30 mm

raised

IP 65

Plug 6.3 x 0.8 mm

Momentary

Snap-action switching element 400 V AC 2 NO 10 A Silver

Function Illuminated pushbutton



# EAO – Your Expert Partner for Human Machine Interfaces

## 22-213.014 - Illuminated pushbutton actuator

### Dimensions



P3 = Plug-in terminal 6.3 x 0.8 mm

### Mounting cut-outs



### Wiring diagram



#### Legend

Contacts: NO = Normally open Switching action: B = Momentary