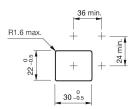

Machine Interfaces

### 22-213.014 - Illuminated pushbutton actuator

### 22-213.014 - Illuminated pushbutton actuator



Attention: The preview is based on a sample product. This can differ from your current configuration.

Mounting cut-out Design

Other Attributes Weight

IP-Rating Front protection

Connection Method Terminal

Actuator Switching action

Switching element Switching system

Switching voltage Contacts Switching current Contact material 0.034 kg

22 x 30 mm

raised

IP 65

Plug 6.3 x 0.8 mm

Momentary

Snap-action switching element 400 V AC 2 NO 10 A Silver

Function Illuminated pushbutton



# EAO – Your Expert Partner for Human Machine Interfaces

## 22-213.014 - Illuminated pushbutton actuator

### Dimensions



P3 = Plug-in terminal 6.3 x 0.8 mm

### Mounting cut-outs



### Wiring diagram



#### Legend

Contacts: NO = Normally open Switching action: B = Momentary