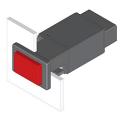

### 22-213.014 - Illuminated pushbutton actuator

### 22-213.014 - Illuminated pushbutton actuator

Attention: The preview is based on a sample product. This can differ from your current configuration.

Mounting cut-out Design

Other Attributes Weight

IP-Rating Front protection