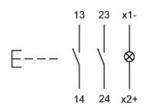

### Wiring diagram

#### Legend

Contacts: NO = Normally open Switching action: B = Momentary