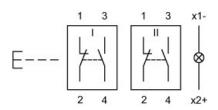

## Wiring diagram

## Legend

Contacts: NC = Normally closed, NO = Normally open Switching action: A = Rest, B = Momentary