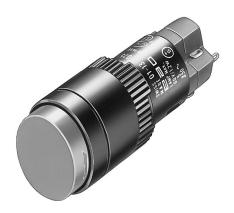

## 01-132.0252 - Illuminated pushbutton actuator

#### 01-132.0252 - Illuminated pushbutton actuator

Attention: The preview is based on a sample product. This can differ from your current configuration.

Mounting

Front

Front dimension Ø 18 mm Front shape round