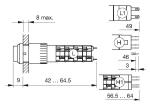

Interfaces**

## 01-132.0252 - Illuminated pushbutton actuator

#### 01-132.0252 - Illuminated pushbutton actuator



Attention: The preview is based on a sample product. This can differ from your current configuration.

Mounting

Front

Front dimension Ø 18 mm Front shape round

Other Attributes

Weight 0.010 kg Diode 1N4007 no value

**IP-Rating** 

Front protection IP 40

**Connection Method** 

Terminal Solder

**Actuator** 

Switching action Momentary

Switching element

Switching system Snap-action switching element

Contacts 2 NC + 2 NO

Switching current 5 A
Contact material Gold
Switching voltage 250 V AC

**Function** 

Illuminated pushbutton

eao 🔳

# EAO – Your Expert Partner for **Human Machine Interfaces**

## 01-132.0252 - Illuminated pushbutton actuator

## **Dimensions**



#### **Mounting cut-outs**



## Wiring diagram



## Legend

Contacts: NC = Normally closed, NO = Normally open Switching action: A = Rest, B = Momentary