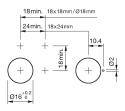

Illuminated pushbutton actuator

#### 01-132.0252 - Illuminated pushbutton actuator



Attention: The preview is based on a sample product. This can differ from your current configuration.

Mounting

Front

Front dimension Ø 18 mm Front shape round

Other Attributes

Weight 0.010 kg Diode 1N4007 no value

**IP-Rating** 

Front protection IP 40

**Connection Method** 

Terminal Solder

**Actuator** 

Switching action Momentary

Switching element

Switching system Snap-action switching element

Contacts 2 NC + 2 NO

Switching current 5 A
Contact material Gold
Switching voltage 250 V AC

**Function** 

Illuminated pushbutton

eao 🔳

# EAO – Your Expert Partner for **Human Machine Interfaces**

## 01-132.0252 - Illuminated pushbutton actuator

## **Dimensions**



#### **Mounting cut-outs**



## Wiring diagram



## Legend

Contacts: NC = Normally closed, NO = Normally open Switching action: A = Rest, B = Momentary