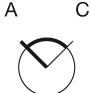

#### **Switching positions**

#### Legend

Switching action: A = Rest, C = Maintained