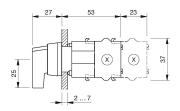

#### **Dimensions**

X = Screw terminal

#### **Mounting cut-outs**

PIT = Push-in terminal