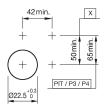

switch actuator 2 positions, long lever



Attention: The preview is based on a sample product. This can differ from your current configuration.

#### **Mounting**

#### Front

Front dimension Ø 29 mm
Front shape round
Front ring material Plastic
Front ring colour grey

#### Other Attributes

Weight 0.034 kg

#### Operating-/Indication part

Lever material Plastic Lever colour black Switching angle  $C = 90^{\circ}$ 

#### **IP-Rating**

Front protection IP 65

#### Actuator

Switching action Rest - Maintained

#### **Switching element**

Rotary positions 2

#### **Function**

Selector switch

# EAO – Your Expert Partner for **Human Machine Interfaces**

## 704.100.0 - Selector switch actuator 2 positions, long lever

#### **Dimensions**



X = Screw terminal

#### **Mounting cut-outs**



PIT = Push-in terminal

#### Wiring diagram



#### **Switching positions**



#### **Additional information**

Max. 3 switching elements can be clipped on

#### Legend

Switching action: A = Rest, C = Maintained