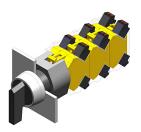

### 704.100.0 - Selector switch actuator 2 positions, long lever

## 704.100.0 - Selector switch actuator 2 positions, long lever

Attention: The preview is based on a sample product. This can differ from your current configuration.