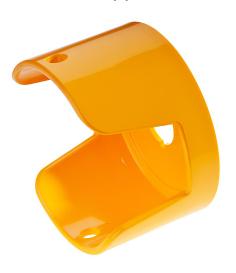

## 704.927.9 - E-stop protective shroud

### 704.927.9 - E-stop protective shroud

Attention: The preview is based on a sample product. This can differ from your current configuration.

### Other Attributes

Material Plastic
Colour yellow
Dimension Ø 83 mm
Standard SEMI S2-93/12.4.c
Weight 0.067 kg

**IP-Rating** 

Front protection IP 65

eao 🔳