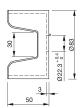

## EAO – Your Expert Partner for **Human Machine Interfaces**

## 704.927.9 - E-stop protective shroud

### 704.927.9 - E-stop protective shroud



Attention: The preview is based on a sample product. This can differ from your current configuration.

### Other Attributes

Material Plastic
Colour yellow
Dimension Ø 83 mm
Standard SEMI S2-93/12.4.c
Weight 0.067 kg

**IP-Rating** 

Front protection IP 65

eao 🔳

# EAO – Your Expert Partner for **Human Machine Interfaces**

### 704.927.9 - E-stop protective shroud

### **Dimensions**



#### **Additional information**

Use only for Part No. 704.064.2 und 704.066.2 The protection shroud is not suitable for a proper use of emergency-stop. It can obstruct a spontaneous operation of the emergency-stop SEMI S2-93/12.4.c