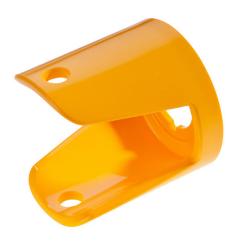

# 704.927.8 - E-stop protective shroud

## 704.927.8 - E-stop protective shroud

Attention: The preview is based on a sample product. This can differ from your current configuration.

### **Other Attributes**

Material Plastic
Colour yellow
Dimension Ø 50 mm
Weight 0.052 kg
Standard