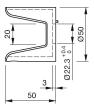

# EAO – Your Expert Partner for **Human Machine Interfaces**

# 704.927.8 - E-stop protective shroud

## 704.927.8 - E-stop protective shroud



Attention: The preview is based on a sample product. This can differ from your current configuration.

### **Other Attributes**

Material Plastic
Colour yellow
Dimension Ø 50 mm
Weight 0.052 kg
Standard

## **IP-Rating**

Front protection IP 65

eao 🔳

# EAO – Your Expert Partner for **Human Machine Interfaces**

# 704.927.8 - E-stop protective shroud

## **Dimensions**



#### **Additional information**

Use only for Part No. 704.064.2 und 704.066.2 The protection shroud is not suitable for a proper use of emergency-stop. It can obstruct a spontaneous operation of the emergency-stop