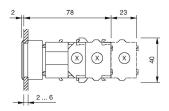

rent configuration.

#### Mounting

 $\begin{array}{ll} \mbox{Mounting cut-out} & \mbox{$\varnothing$ 30.5 mm} \\ \mbox{Design} & \mbox{flush} \end{array}$ 

#### **Front**

Front shape round
Front dimension Ø 35 mm
Front ring material Aluminium
Front ring colour natural anodized

#### Other Attributes

Weight 0.067 kg

#### Operating-/Indication part

Lens optics transparent
Lens material Plastic
Lens colour blue
Lens profile flat

#### **IP-Rating**

Front protection IP 65

#### **Connection Method**

Terminal Screw

#### **Actuator**

Switching action Momentary
Housing material Plastic
Housing colour grey

#### **Function**

Illuminated pushbutton

e a o

# EAO – Your Expert Partner for **Human Machine Interfaces**

## 704.032.618 - Illuminated pushbutton actuator

#### **Dimensions**



X = Screw terminal

#### **Mounting cut-outs**



PIT = Push-in terminal

#### Wiring diagram



#### **Additional information**

Max. 3 switching elements can be clipped on The colour of anodized aluminium parts can vary due to technical production reasons

#### Legend

Switching action: B = Momentary