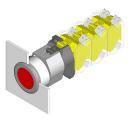

#### 704.032.618 - Illuminated pushbutton actuator

Attention: The preview is based on a sample product. This can differ from your current configuration.

#### **Function**

Illuminated pushbutton

e a o