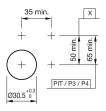

}{ll} \mbox{Mounting cut-out} & \mbox{$\varnothing$ 30.5 mm} \\ \mbox{Design} & \mbox{flush} \end{array}$ 

#### **Front**

Front shape round
Front dimension Ø 35 mm
Front ring material Aluminium
Front ring colour natural anodized

#### Other Attributes

Weight 0.067 kg

#### Operating-/Indication part

Lens optics transparent
Lens material Plastic
Lens colour blue
Lens profile flat

#### **IP-Rating**

Front protection IP 65

#### **Connection Method**

Terminal Screw

#### **Actuator**

Switching action Momentary
Housing material Plastic
Housing colour grey

#### **Function**

Illuminated pushbutton

e a o

# EAO – Your Expert Partner for **Human Machine Interfaces**

## 704.032.618 - Illuminated pushbutton actuator

#### **Dimensions**



X = Screw terminal

#### **Mounting cut-outs**



PIT = Push-in terminal

#### Wiring diagram



#### **Additional information**

Max. 3 switching elements can be clipped on The colour of anodized aluminium parts can vary due to technical production reasons

#### Legend

Switching action: B = Momentary