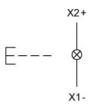

ing$ 30.5 mm} \\ \mbox{Design} & \mbox{flush} \end{array}$ 

#### **Front**

Front shape round
Front dimension Ø 35 mm
Front ring material Aluminium
Front ring colour natural anodized

#### Other Attributes

Weight 0.067 kg

#### Operating-/Indication part

Lens optics transparent
Lens material Plastic
Lens colour blue
Lens profile flat

#### **IP-Rating**

Front protection IP 65

#### **Connection Method**

Terminal Screw

#### **Actuator**

Switching action Momentary
Housing material Plastic
Housing colour grey

#### **Function**

Illuminated pushbutton

e a o

# EAO – Your Expert Partner for **Human Machine Interfaces**

## 704.032.618 - Illuminated pushbutton actuator

#### **Dimensions**



X = Screw terminal

#### **Mounting cut-outs**



PIT = Push-in terminal

#### Wiring diagram



#### **Additional information**

Max. 3 switching elements can be clipped on The colour of anodized aluminium parts can vary due to technical production reasons

#### Legend

Switching action: B = Momentary