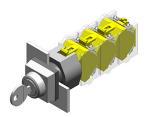

# 704.341.0 - Keylock switch actuator 2 positions

#### 704.341.0 - Keylock switch actuator 2 positions

Attention: The preview is based on a sample product. This can differ from your current configuration.

Mounting

**Front** 

Front dimension 30 x 30 mm
Front shape square
Front bezel material Plastic
Front bezel colour grey

Other Attributes

Weight 0.070 kg

Operating-/Indication part

Switching angle  $C = 90^{\circ}$ 

**IP-Rating** 

Front protection IP 65

Actuator

Key remove A

Switching action Rest - Maintained

Switching element

Rotary positions 2

**Function** 

Keylock switch