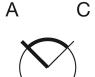

.341.0 - Keylock switch actuator 2 positions



Attention: The preview is based on a sample product. This can differ from your current configuration.

Mounting

**Front** 

Front dimension 30 x 30 mm
Front shape square
Front bezel material Plastic
Front bezel colour grey

Other Attributes

Weight 0.070 kg

Operating-/Indication part

Switching angle  $C = 90^{\circ}$ 

**IP-Rating** 

Front protection IP 65

Actuator

Key remove A

Switching action Rest - Maintained

Switching element

Rotary positions 2

**Function** 

Keylock switch

# EAO – Your Expert Partner for **Human Machine Interfaces**

# 704.341.0 - Keylock switch actuator 2 positions

#### **Dimensions**



X = Screw terminal

### **Mounting cut-outs**



PIT = Push-in terminal

## Wiring diagram



## **Switching positions**



#### **Additional information**

Locknumbers 251, lock type Ronis Two keys are supplied with each key lock switch Further lock numbers see «Technical data» Max. 3 switching elements can be clipped on

#### Legend

Switching action: A = Rest, C = Maintained