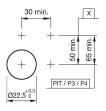

e Interfaces**

# 704.341.0 - Keylock switch actuator 2 positions

#### 704.341.0 - Keylock switch actuator 2 positions



Attention: The preview is based on a sample product. This can differ from your current configuration.

Mounting

**Front** 

Front dimension 30 x 30 mm
Front shape square
Front bezel material Plastic
Front bezel colour grey

Other Attributes

Weight 0.070 kg

Operating-/Indication part

Switching angle  $C = 90^{\circ}$ 

**IP-Rating** 

Front protection IP 65

Actuator

Key remove A

Switching action Rest - Maintained

Switching element

Rotary positions 2

**Function** 

Keylock switch

# EAO – Your Expert Partner for **Human Machine Interfaces**

# 704.341.0 - Keylock switch actuator 2 positions

#### **Dimensions**



X = Screw terminal

### **Mounting cut-outs**



PIT = Push-in terminal

## Wiring diagram



## **Switching positions**



#### **Additional information**

Locknumbers 251, lock type Ronis Two keys are supplied with each key lock switch Further lock numbers see «Technical data» Max. 3 switching elements can be clipped on

#### Legend

Switching action: A = Rest, C = Maintained