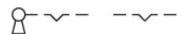

## **Switching positions**

#### Legend

Switching action: A = Rest, C = Maintained