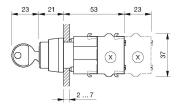

#### **Dimensions**

X = Screw terminal

### **Mounting cut-outs**

PIT = Push-in terminal