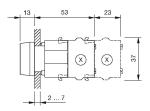

# EAO – Your Expert Partner for **Human Machine Interfaces**

# 704.631.1 - Pushbutton actuator round

#### 704.631.1 - Pushbutton actuator round



Attention: The preview is based on a sample product. This can differ from your current configuration.

## Mounting

#### Other Attributes

Weight 0.009 kg

### **IP-Rating**

Front protection IP 65

### **Actuator**

Housing material Plastic
Housing colour grey
Switching action Momentary

### **Function**

Pushbutton

e a o

# EAO – Your Expert Partner for **Human Machine Interfaces**

# 704.631.1 - Pushbutton actuator round

### **Dimensions**



X = Screw terminal

### **Mounting cut-outs**



PIT = Push-in terminal

### Wiring diagram



### **Additional information**

Max. 3 switching elements can be clipped on

### Legend

Switching action: B = Momentary