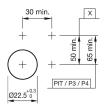

# EAO – Your Expert Partner for **Human Machine Interfaces**

# 704.631.1 - Pushbutton actuator round

#### 704.631.1 - Pushbutton actuator round



Attention: The preview is based on a sample product. This can differ from your current configuration.

## Mounting

#### Other Attributes

Weight 0.009 kg

### **IP-Rating**

Front protection IP 65

### **Actuator**

Housing material Plastic
Housing colour grey
Switching action Momentary

### **Function**

Pushbutton

e a o

# EAO – Your Expert Partner for **Human Machine Interfaces**

# 704.631.1 - Pushbutton actuator round

### **Dimensions**



X = Screw terminal

### **Mounting cut-outs**



PIT = Push-in terminal

### Wiring diagram



### **Additional information**

Max. 3 switching elements can be clipped on

### Legend

Switching action: B = Momentary