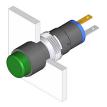

#### 704.631.1 - Pushbutton actuator round

Attention: The preview is based on a sample product. This can differ from your current configuration.

### **Actuator**

Housing material Plastic
Housing colour grey
Switching action Momentary

### **Function**

Pushbutton

e a o